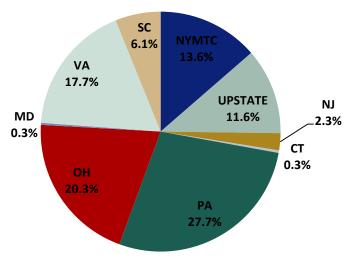

Figure 8 illustrates the top destinations of outbound material flows generated in the NYMTC region by share of material received. Figure 9 shows the flows of waste material within, to, and from the NYMTC Region in 2008.

As Figure 9 illustrates, the projection developed using the NYSDEC Beyond Waste report suggests that overall disposable waste volumes will decline significantly during the forecast period. This reduction, according to the Beyond Waste report, is achievable through technological advances in efficient packaging, and in education and incentives to expand participation in recycling on the part of consumers and institutions, and in updating recycling technology and equipment that will allow for optimal material recovery. The source documents did not provide origin-destination detail for recycled materials in a consistent manner across all parts of the region, so the distribution of those materials is not known.