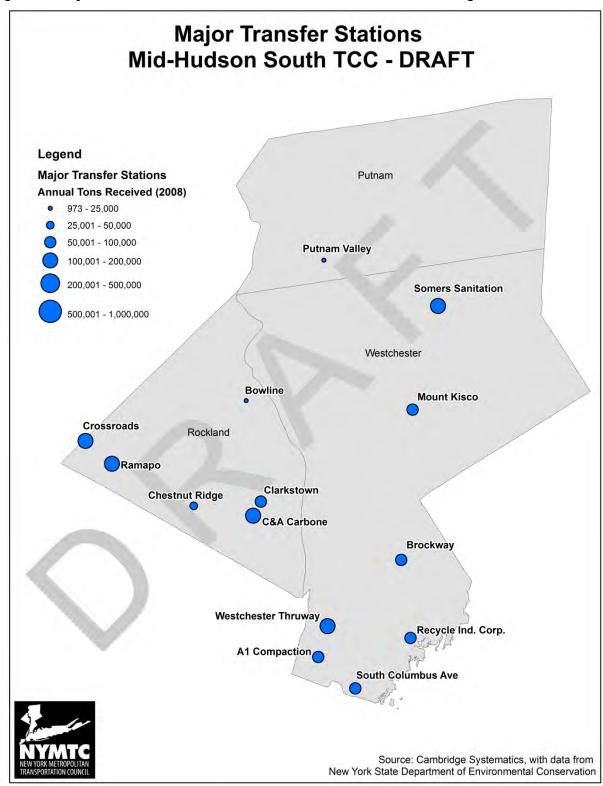

Figure 2. Major Transfer Stations in the Nassau-Suffolk TCC Subregion

Figure 3. Major Transfer Stations in the New York City TCC Subregion

Figure 4. Major Transfer Stations in the Mid-Hudson South TCC Subregion