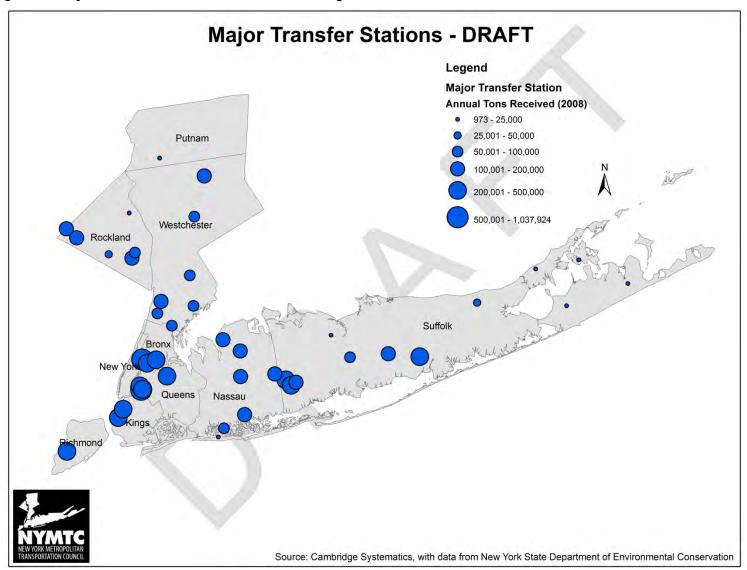

There are many transfer stations and C&D debris processing facilities in the region for which volume (tons received) data are not presented in the Planning Unit Profiles. For example, a Planning Unit Profile may read "There are 6 transfer stations in the Planning Unit. The three largest include..." Due to this reporting formula, it is estimated that volume data for 82 transfer stations and 125 C&D debris processing facilities are not included in this analysis. The omitted facilities, however, are believed to generate relatively small volumes of material compared to other facilities. For this reason, the facilities illustrated in Figures 1 through 5 and listed in the Table A.1 in the Appendix are described as "Major Transfer Stations."

Figures 1 through 7 illustrate the distribution of waste processing facilities throughout the NYMTC Region in 2008. Due to the large number of transfer stations in the region, separate maps showing transfer stations in each Transportation Coordinating Committee (TCC) subregion have been prepared as well. The facilities are symbolized according to the tonnage of material received at each location.

Figure 1. Major Transfer Stations in the NYMTC Region

**Major Transfer Stations** Nassau-Suffolk TCC - DRAFT Shelter Island North Fork East Hampton Scavenger Riverhead Rubbish North Sea Suffolk USA Winters Bros. - Glen Cove **North Hempstead** Winters Bros. - Holtsville **Jet Paper** Brookhaven TS. **Old Bethpage OMNI Westbury Coastal Distribution** Winters Bros - W. Babylon OMNI Babylon Nassau Merrick Legend Oceanside **Major Transfer Stations** Long Beach Annual Tons Received (2008) • 1,870 - 25,000 25,001 - 50,000 50,001 - 100,000 100,001 - 200,000 200,001 - 367,483 Source: Cambridge Systematics, with data from New York State Department of Environmental Conservation