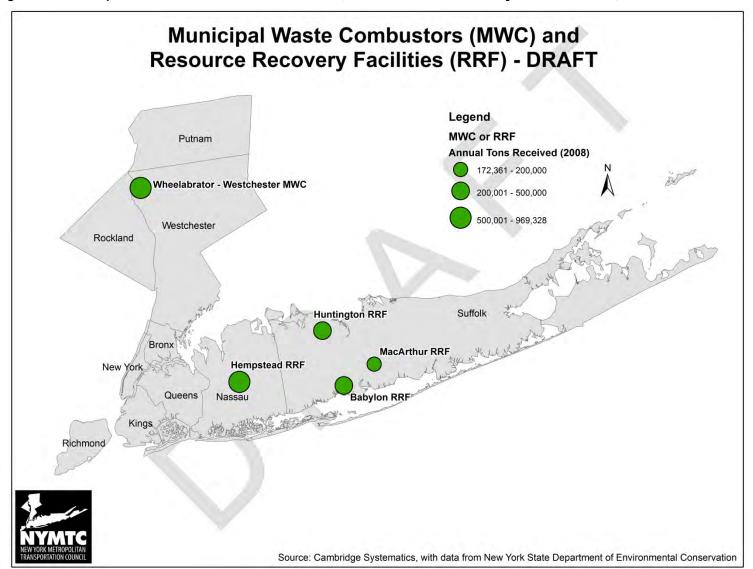

## 2.0 Waste Processing Facilities

According to the Planning Unit Profiles appended to the Beyond Waste report, 333 waste handling and processing facilities are located in the 10-county NYTMC region. Of these, 125 are transfer stations, where municipal solid waste collection trucks drop off waste that is then transloaded into larger loads for transport to landfills, recycling facilities, and resource recovery facilities. There are 198 construction and demolition (C&D) debris processing facilities, 5 municipal waste combustor (MWC) or resource recovery facilities (RRF) in the region, and 5 landfills.

Source: Cambridge Systematics, with data from New York State Department of Environmental Conservation

Figure 6. Municipal Solid Waste and Ash Landfills

Figure 7. Municipal Solid Waste Combustors (MWC) and Resource Recovery Facilities (RRF)