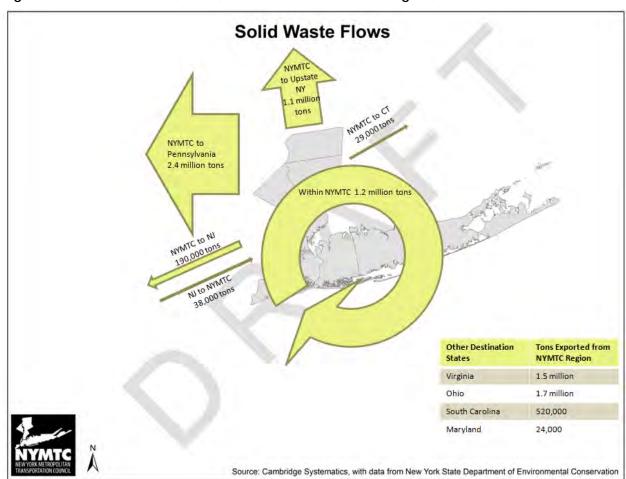

Figure 8 illustrates the top destinations of outbound material flows generated in the NYMTC region by share of material received. Figure 9 shows the flows of waste material within, to, and from the NYMTC Region in 2008.

Figure 9. Waste Flows To, From, and Within the NYMTC Region, 2008

Figure 10. Waste Flows To, From, and Within the NYMTC Region, 2040