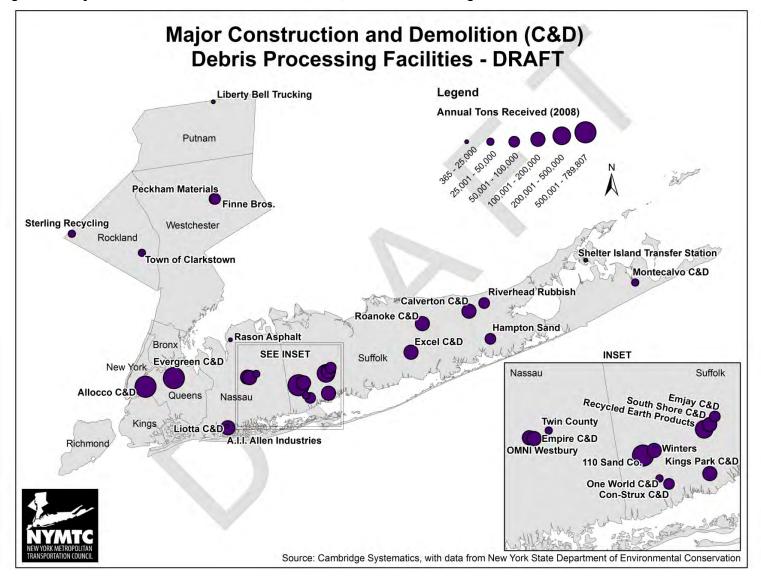

## 2.0 Waste Processing Facilities

According to the Planning Unit Profiles appended to the Beyond Waste report, 333 waste handling and processing facilities are located in the 10-county NYTMC region. Of these, 125 are transfer stations, where municipal solid waste collection trucks drop off waste that is then transloaded into larger loads for transport to landfills, recycling facilities, and resource recovery facilities. There are 198 construction and demolition (C&D) debris processing facilities, 5 municipal waste combustor (MWC) or resource recovery facilities (RRF) in the region, and 5 landfills.

There are many transfer stations and C&D debris processing facilities in the region for which volume (tons received) data are not presented in the Planning Unit Profiles. For example, a Planning Unit Profile may read "There are 6 transfer stations in the Planning Unit. The three largest include..." Due to this reporting formula, it is estimated that volume data for 82 transfer stations and 125 C&D debris processing facilities are not included in this analysis. The omitted facilities, however, are believed to generate relatively small volumes of material compared to other facilities. For this reason, the facilities illustrated in Figures 1 through 5 and listed in the Table A.1 in the Appendix are described as "Major Transfer Stations."

Figure 5. Major Construction and Demolition (C&D) Debris Processing Facilities

**Municipal Solid Waste and Ash Landfills - DRAFT** Legend Landfill Annual Tons Received (2008) Putnam 86,082 - 100,000 100,001 - 200,000 Sprout Brook Ash Landfill (Closed 2009) 200,001 - 500,000 500,001 - 839,607 Westchester Rockland Suffolk Blydenburgh Brookhaven Bronx New York Babylon North "U" Ash Landfill Nassau Richmond