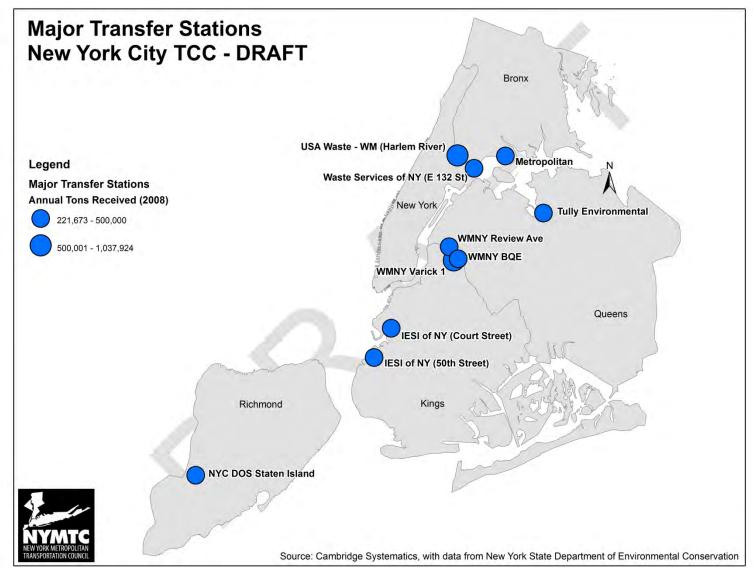

Figure 2. Major Transfer Stations in the Nassau-Suffolk TCC Subregion

Figure 3. Major Transfer Stations in the New York City TCC Subregion

Figure 4. Major Transfer Stations in the Mid-Hudson South TCC Subregion