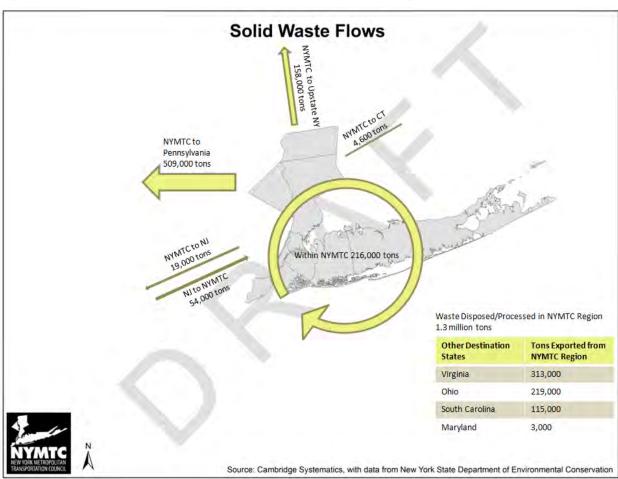

As Figure 9 illustrates, the projection developed using the NYSDEC Beyond Waste report suggests that overall disposable waste volumes will decline significantly during the forecast period. This reduction, according to the Beyond Waste report, is achievable through technological advances in efficient packaging, and in education and incentives to expand participation in recycling on the part of consumers and institutions, and in updating recycling technology and equipment that will allow for optimal material recovery. The source documents did not provide origin-destination detail for recycled materials in a consistent manner across all parts of the region, so the distribution of those materials is not known.

Figure 9. Waste Flows To, From, and Within the NYMTC Region, 2008

Figure 10. Waste Flows To, From, and Within the NYMTC Region, 2040