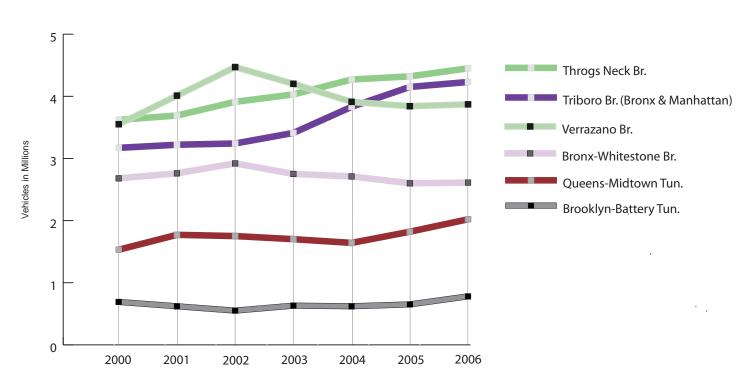

Figure 8
MTA B&T Annual Truck Toll Volumes by Facility 2000-2006

Figure 9
PANY&NJ Annual Truck Toll Volumes by Facility 2000-2006

Note: Holland Tunnel not included, data for west direction not available.