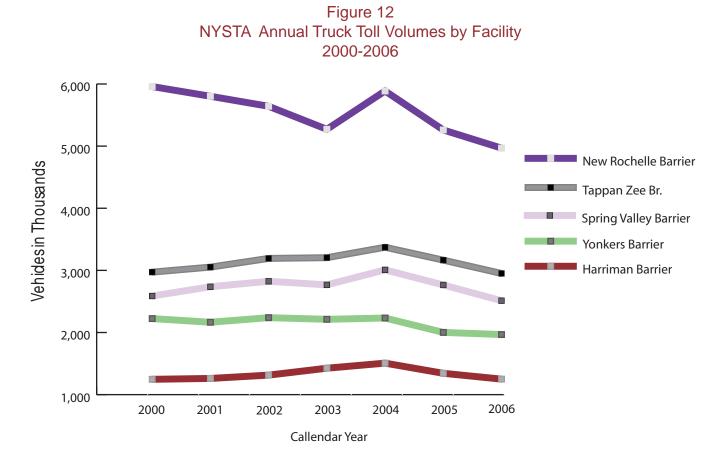

Figure 11 NYSBA Annual Truck Toll Volumes by Facility 2000-2006 4,000 3,500 3,000 Vehides in Thousands Newburgh Beacon Br. 2,500 Mid Hudson Br. 2,000 Rip Van Winkle Br. Kingston Rhinecliff Br. 1,500 Bear Mountain Br. 1,000 500 0 2000 2001 2002 2003 2004 2005 2006 Callendar Year

## TABLE 1 ANNUAL TRUCK VOLUMES AT NEW YORK-NEW JERSEY TOLL FACILITIES

1996 to 2006 (in thousands)

|                                        |                |              | 1                  |          |                    |                  |          |          |                 |                    |                    |              |                    |
|----------------------------------------|----------------|--------------|--------------------|----------|--------------------|------------------|----------|----------|-----------------|--------------------|--------------------|--------------|--------------------|
| OPERATORS / FACILITIES                 |                | Route#       | 1996               | 1997     | 1998               | 1999             | 2000     | 2001     | 2002            | 2003               | 2004               | 2005         | 2006               |
| 1 Port Authority of NY & NJ: (1)       |                | i            |                    |          |                    |                  |          |          |                 |                    |                    |              |                    |
| George Washington Bridge               |                | I-95         | 7,205.7            | 7,427.2  | 7,821.6            | 8,167.2          | 8,494.1  | 8,395.9  | 8,310.8         | 8,046.3            | 8,438.7            | 8,478.6      | 8,668.9            |
| Lincoln Tunnel                         |                | 495          | 1,725.1            | 1.757.5  | 1.774.3            | 1.776.2          | 1.909.0  | 1.942.8  | 2,278,7         | 1.970.3            | 2.282.3            | 2.761.2      | 2.766.0            |
| Holland Tunnel (2)                     |                | I-78         | 1,929.6            | 2,044.3  | 2,132.1            | 2,129.1          | 2,110.7  | 1,408.3  | 647.6           | 1,088.2            | 777.7              | 100.6 (2)    | 94.6 (2)           |
| Bayonne Bridge                         |                | NY-440       | 308.0              | 375.1    | 427.4              | 486.0            | 563.8    | 638.7    | 714.3           | 633.7              | 732.6              | 785.9        | 819.4              |
| Goethals Bridge                        |                | I-278        | 1.674.1            | 1.894.8  | 2.044.3            | 2.057.8          | 2,352.4  | 2,446.1  | 2.829.4         | 2,375.5            | 2,441.9            | 2,534.0      | 2,314.2            |
| Outerbridge Crossing                   |                | NY-440       | 1,577.0            | 1,657.1  | 1,665.3            | 1,812.1          | 1,775.6  | 1,740.1  | 1,457.0         | 1,706.3            | 1,736.1            | 1,737.3      | 1,988.6            |
| Total (2005-06 Holland Tunnel data not | included)      | l            | 14,419.5           | 15,156.0 | 15.865.0           | 16.428.4         | 17,205.6 | 16,571.9 | 16,237.8        | 15.820.3           | 16,409.3           | 16,297.0(2)  | 16,557.1 (2)       |
| ( )                                    | Net Change     | İ            | 302.7              | 736.5    | 709.0              | 563.4            | 772.2    | (633.7)  | (334.1)         | (417.5)            | 589.0              | (112.3)      | 260.1              |
| 2 MTA Bridges & Tunnels (1):           | 3.             |              |                    |          |                    |                  |          | (/       | ( /             | ( -/               |                    | ( -/         |                    |
| Triboro Bridge (Bronx & Manhattan)     |                | I-278        | 2.485.9            | 2.370.2  | 2.812.4            | 3.047.2          | 3.200.0  | 3.248.5  | 3,271.4         | 3.444.7            | 3.856.4            | 4.183.1      | 4,258.7            |
| Bronx Whitestone Bridge                |                | I-678        | 2,282,6            | 2.170.5  | 2,424.0            | 2.608.4          | 2.713.8  | 2.790.8  | 2.946.7         | 2,777.6            | 2.735.2            | 2.626.4      | 2.644.6            |
| Throgs Neck Bridge                     |                | I-295        | 3,120,7            | 3.063.2  | 3,296.8            | 3.491.3          | 3.649.6  | 3.719.2  | 3.941.4         | 4,059.3            | 4.303.2            | 4,353.6      | 4,482.6            |
| Queens Midtown Tunnel                  |                | I-495        | 1.043.0            | 930.0    | 1,306.5            | 1.441.7          | 1,563.1  | 1,802.9  | 1,784.4         | 1.729.5            | 1.667.3            | 1,853.3      | 2,054.3            |
| Brooklyn Battery Tunnel                |                | I-478        | 418.1              | 408.5    | 526.2              | 609.4            | 716.0    | 649.1    | 579.7           | 663.3              | 650.0              | 681.8        | 806.4              |
| Verrazano Narrows Bridge (3)           |                | I-278        | 2,865.9            | 2,786.4  | 3,103.2            | 3,344.6          | 3,580.8  | 4,037.7  | 4,501.4         | 4,225.7            | 3,939.6            | 3,874.8      | 3,897.2            |
| Henry Hudson Bridge (4)                |                |              | 5.6                | 11.5     | 22.8               | 38.2             | 57.0     | 80.7     | 97.4            | 111.5              | 104.2              | 101.4        | 114.1              |
| Marine Parkway Bridge                  |                |              | 100.3              | 91.3     | 111.9              | 130.4            | 138.1    | 158.7    | 168.0           | 171.3              | 175.3              | 181.0        | 200.1              |
| Cross Bay Bridge                       |                |              | 153.0              | 147.5    | 191.1              | 214.2            | 229.2    | 239.2    | 269.7           | 277.2              | 287.9              | 311.5        | 383.0              |
| Total                                  |                | ļ            | 12,475.1           | 11,979.1 | 13,794.9           | 14,925.4         | 15,847.6 | 16,726.8 | 17,560.1        | 17,461.2           | 17,719.0           | 18,166.9     | 18,841.0           |
| lotai                                  | Net Change     | ł            | (96.6)             | (496.0)  | 1,815.8            | 1,130.5          | 922.2    | 879.2    | 833.3           | (105.0)            | 257.8              | 447.9        | 674.1              |
| 3 NYState Bridge Authority (1):        | rtot Orlango   |              | (00.0)             | (100.0)  | 1,010.0            | 1,100.0          | OLL.L    | 010.2    | 000.0           | (100.0)            | 207.0              | -111.0       | 07-1.1             |
| Rip Van Winkle Bridge                  |                | NY-23        | 236.9              | 244.8    | 267.2              | 271.4            | 266.3    | 267.5    | 271.6           | 279.5              | 289.1              | 291.3        | 284.9              |
| Kingston Rhinecliff Bridge             |                | US-209       | 193.5              | 205.5    | 219.3              | 228.6            | 223.8    | 222.3    | 231.5           | 247.0              | 251.9              | 255.3        | 256.6              |
| Mid Hudson Bridge                      |                | US-44        | 434.4              | 442.1    | 450.2              | 451.1            | 465.2    | 460.7    | 459.9           | 473.9              | 494.1              | 504.0        | 491.3              |
| Newburgh Beacon Bridge                 |                | 1-84         | 2,471.2            | 2,696.7  | 2,956.2            | 3,292.7          | 3,387.0  | 3,402.2  | 3,480.8         | 3,474.5            | 3,508.9            | 3,408.8      | 3,357.0            |
| Bear Mountain Bridge                   |                | US-6         | 127.8              | 148.0    | 141.6              | 142.3            | 147.6    | 161.4    | 157.2           | 149.7              | 153.6              | 145.4        | 149.0              |
| Total                                  |                |              | 3,463.8            | 3.737.1  | 4.034.5            | 4.386.1          | 4.594.8  | 4.514.1  | 4.601.0         | 4.624.6            | 4.697.6            | 4.604.8      | 4.538.8            |
| ıotai                                  | Net Change     |              | 3,463.8<br>145.6   | 273.3    | 4,034.5<br>297.4   | 4,386.1<br>351.6 | 4,594.8  | (80.7)   | 4,601.0<br>86.9 | 4,624.6<br>23.6    | 4,697.6<br>73.0    | 4,604.8      | 4,538.8            |
| 4 New York State Thruway Authority:    | Net Change     |              | 143.6              | 213.3    | 297.4              | 331.0            | 200.7    | (00.7)   | 00.9            | 23.0               | 73.0               | (92.0)       | (66.0)             |
| New Rochelle Barrier (1)               |                | I-95         | 4.546.4            | 5.044.4  | 5.593.2            | 5.850.5          | 5.988.1  | 5.831.3  | 5.670.3         | 5.299.7            | F 040 7            | 5.289.0      | 4.996.6            |
| Yonkers Barrier                        |                | I-95<br>I-87 | 4,546.4<br>1.926.8 | 1.990.2  | 5,593.2<br>1,991.7 | 2,081.4          | 2,253.2  | 2,194.1  | 2,268.0         | 5,299.7<br>2,241.4 | 5,916.7<br>2,262.3 | 2.030.8      | 4,996.6<br>1,996.0 |
|                                        |                |              | ,                  | ,        | ,                  | ,                |          | ,        | ,               | ,                  | ,                  | ,            | ,                  |
| Tappan Zee Bridge (1)                  |                | I-287        | 2,923.7            | 2,820.1  | 2,710.4            | 2,815.2          | 3,000.9  | 3,081.4  | 3,221.6         | 3,233.3            | 3,401.3            | 3,194.0      | 2,979.3            |
| Spring Valley (1)                      |                | I-287/87     | 2,703.7            | 1,966.8  | 2,312.7            | 2,449.8          | 2,616.1  | 2,765.5  | 2,853.7         | 2,795.8            | 3,037.8            | 2,794.3      | 2,540.7            |
| Harriman                               |                | I-87         | 1,049.2            | 1,123.2  | 1,180.3            | 1,236.3          | 1,275.7  | 1,289.8  | 1,343.2         | 1,454.6            | 1,536.1            | 1,372.4      | 1,278.7            |
| Total                                  |                |              | 13,149.8           | 12,944.7 | 13,788.3           | 14,433.2         | 15,134.0 | 15,162.1 | 15,356.8        | 15,024.8           | 16,154.3           | 14,680.5     | 13,791.3           |
|                                        | Net Change     | Ī            | 380.2              | (205.1)  | 843.6              | 644.9            | 700.8    | 28.1     | 194.7           | (332.0)            | 1,129.5            | (1,473.8)    | (889.2)            |
| 5 New Jersey Turnpike Authority: (5)   |                |              |                    |          |                    |                  |          |          |                 |                    |                    |              |                    |
| Garden State Parkway Division - Total  |                | Ī            | 3,387.9            | 3,596.3  | 3,683.3            | 3,838.3          | 4,033.5  | 3,983.4  | 3,845.1         | 4,041.9            | 4,571.3            | 4,794.2      | 4,659.8            |
|                                        | Net Change     |              | 196.0              | 208.4    | 87.0               | 155.0            | 195.2    | (50.1)   | (138.3)         | 196.8              | 529.4              | 222.9        | (134.4)            |
| 6 New Jersey Turnpike Authority:       | _              |              |                    |          |                    |                  |          |          |                 |                    |                    |              |                    |
| New Jersey Turnpike - Total            |                | I-95         | 18,347.4           | 19,187.0 | 19,853.7           | 20,720.5         | 21,695.4 | 22,119.2 | 22,994.2        | 23,468.0           | 24,357.2           | 24,687.3     | 25,219.0           |
|                                        | Net Change     |              | 642.7              | 839.6    | 666.7              | 866.8            | 974.9    | 423.8    | 875.0           | 473.8              | 889.2              | 330.1        | 531.7              |
| 7 Nassau County Bridge Authority:      | -              | Ī            |                    |          |                    |                  |          |          |                 |                    |                    |              |                    |
| Atlantic Beach Bridge - Total          |                |              | 112.0              | 84.8     | 82.3               | 75.6             | 82.2     | 75.3     | 85.4            | 90.0               | 73.0               | 70.6         | 68.4               |
| -                                      | Net Change     | ĺ            | 7.4                | (27.2)   | (2.5)              | (6.7)            | 6.6      | (6.9)    | 10.1            | 4.6                | (17.0)             | (2.4)        | (2.2)              |
| Total Region                           | J              | ĺ            | 65,355.5           | 66,685.0 | 71,102.0           | 74,807.5         | 78,593.1 | 79,152.8 | 80,680.4        | 80,530.7           | 83,981.7           | 83,301.3 (2) | 83,675.4 (2)       |
| -                                      | Net Change     |              | 1,578.0            | 1,329.5  | 4,417.0            | 3,705.5          | 3,785.6  | 559.7    | 1,527.6         | (155.7)            | 3,451.0            | (680.4)      | 374.1              |
| (P                                     | ercent change) |              | 2.5%               | 2.0%     | 6.6%               | 5.2%             | 5.1%     | 1.5%     | 1.9%            | -0.2%              | 4.3%               | -0.8%        | 0.4%               |
| · ·                                    | 3 - /          |              |                    |          |                    |                  |          |          |                 |                    |                    |              |                    |