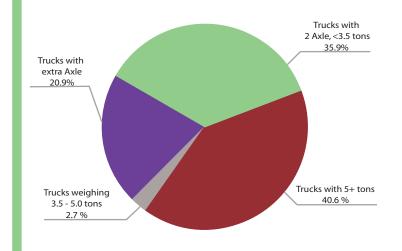

Figure 3C
MTA B&T Truck Toll Volumes by Type 2006

2 Axle 56.6 %

3 Axle 12.1 %

4 Axle 5.4%

24.7 %

Figure 5C
NYSTA Truck Toll Volumes by Type
2006

Class 2
18.9 %

Class 5
28.2 %

Class 5
28.2 %

Class 6
15.2 %

Figure 6A New Jersey Annual Truck Toll Volumes by Agency 2004-2006

Figure 6B
Garden State Parkway, Quarterly Truck Toll
Volumes by Type

Figure 6C
Garden State Parkway, Truck Toll Volumes by Type
2006