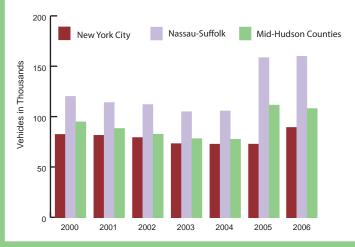

Figure 17
Annual Commercial Vehicle Registration
Downstate New York, New Jersey and Connecticut
2000-2006

Figure 18
Annual Commercial Vehicle Registration
New York City, Nassau-Suffolk, and Mid-Hudson
2000-2006