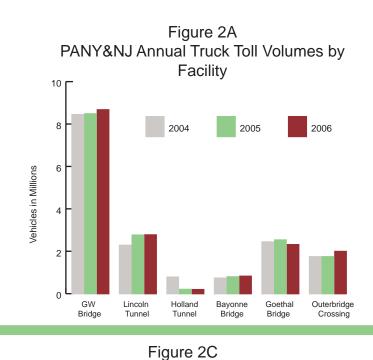

## TABLE 1 ANNUAL TRUCK VOLUMES AT NEW YORK-NEW JERSEY TOLL FACILITIES

1996 to 2006 (in thousands)

|                                        |                |              | 1                  |          |                    |                  |          |          |                 |                    |                    |              |                    |
|----------------------------------------|----------------|--------------|--------------------|----------|--------------------|------------------|----------|----------|-----------------|--------------------|--------------------|--------------|--------------------|
| OPERATORS / FACILITIES                 |                | Route#       | 1996               | 1997     | 1998               | 1999             | 2000     | 2001     | 2002            | 2003               | 2004               | 2005         | 2006               |
| 1 Port Authority of NY & NJ: (1)       |                | i            |                    |          |                    |                  |          |          |                 |                    |                    |              |                    |
| George Washington Bridge               |                | I-95         | 7,205.7            | 7,427.2  | 7,821.6            | 8,167.2          | 8,494.1  | 8,395.9  | 8,310.8         | 8,046.3            | 8,438.7            | 8,478.6      | 8,668.9            |
| Lincoln Tunnel                         |                | 495          | 1,725.1            | 1.757.5  | 1.774.3            | 1.776.2          | 1.909.0  | 1.942.8  | 2,278,7         | 1.970.3            | 2.282.3            | 2.761.2      | 2.766.0            |
| Holland Tunnel (2)                     |                | I-78         | 1,929.6            | 2,044.3  | 2,132.1            | 2,129.1          | 2,110.7  | 1,408.3  | 647.6           | 1,088.2            | 777.7              | 100.6 (2)    | 94.6 (2)           |
| Bayonne Bridge                         |                | NY-440       | 308.0              | 375.1    | 427.4              | 486.0            | 563.8    | 638.7    | 714.3           | 633.7              | 732.6              | 785.9        | 819.4              |
| Goethals Bridge                        |                | I-278        | 1.674.1            | 1.894.8  | 2.044.3            | 2.057.8          | 2,352.4  | 2,446.1  | 2.829.4         | 2,375.5            | 2,441.9            | 2,534.0      | 2,314.2            |
| Outerbridge Crossing                   |                | NY-440       | 1,577.0            | 1,657.1  | 1,665.3            | 1,812.1          | 1,775.6  | 1,740.1  | 1,457.0         | 1,706.3            | 1,736.1            | 1,737.3      | 1,988.6            |
| Total (2005-06 Holland Tunnel data not | included)      | l            | 14,419.5           | 15,156.0 | 15.865.0           | 16.428.4         | 17,205.6 | 16,571.9 | 16,237.8        | 15.820.3           | 16,409.3           | 16,297.0(2)  | 16,557.1 (2)       |
| ( )                                    | Net Change     | İ            | 302.7              | 736.5    | 709.0              | 563.4            | 772.2    | (633.7)  | (334.1)         | (417.5)            | 589.0              | (112.3)      | 260.1              |
| 2 MTA Bridges & Tunnels (1):           | 3.             |              |                    |          |                    |                  |          | (/       | ( /             | ( -/               |                    | ( -/         |                    |
| Triboro Bridge (Bronx & Manhattan)     |                | I-278        | 2.485.9            | 2.370.2  | 2.812.4            | 3.047.2          | 3.200.0  | 3.248.5  | 3,271.4         | 3.444.7            | 3.856.4            | 4.183.1      | 4,258.7            |
| Bronx Whitestone Bridge                |                | I-678        | 2,282,6            | 2.170.5  | 2,424.0            | 2.608.4          | 2.713.8  | 2.790.8  | 2.946.7         | 2,777.6            | 2.735.2            | 2.626.4      | 2.644.6            |
| Throgs Neck Bridge                     |                | I-295        | 3,120,7            | 3.063.2  | 3,296.8            | 3.491.3          | 3.649.6  | 3.719.2  | 3.941.4         | 4,059.3            | 4.303.2            | 4,353.6      | 4,482.6            |
| Queens Midtown Tunnel                  |                | I-495        | 1.043.0            | 930.0    | 1,306.5            | 1.441.7          | 1,563.1  | 1,802.9  | 1,784.4         | 1.729.5            | 1.667.3            | 1,853.3      | 2,054.3            |
| Brooklyn Battery Tunnel                |                | I-478        | 418.1              | 408.5    | 526.2              | 609.4            | 716.0    | 649.1    | 579.7           | 663.3              | 650.0              | 681.8        | 806.4              |
| Verrazano Narrows Bridge (3)           |                | I-278        | 2,865.9            | 2,786.4  | 3,103.2            | 3,344.6          | 3,580.8  | 4,037.7  | 4,501.4         | 4,225.7            | 3,939.6            | 3,874.8      | 3,897.2            |
| Henry Hudson Bridge (4)                |                |              | 5.6                | 11.5     | 22.8               | 38.2             | 57.0     | 80.7     | 97.4            | 111.5              | 104.2              | 101.4        | 114.1              |
| Marine Parkway Bridge                  |                |              | 100.3              | 91.3     | 111.9              | 130.4            | 138.1    | 158.7    | 168.0           | 171.3              | 175.3              | 181.0        | 200.1              |
| Cross Bay Bridge                       |                |              | 153.0              | 147.5    | 191.1              | 214.2            | 229.2    | 239.2    | 269.7           | 277.2              | 287.9              | 311.5        | 383.0              |
| Total                                  |                | ļ            | 12,475.1           | 11,979.1 | 13,794.9           | 14,925.4         | 15,847.6 | 16,726.8 | 17,560.1        | 17,461.2           | 17,719.0           | 18,166.9     | 18,841.0           |
| lotai                                  | Net Change     | ł            | (96.6)             | (496.0)  | 1,815.8            | 1,130.5          | 922.2    | 879.2    | 833.3           | (105.0)            | 257.8              | 447.9        | 674.1              |
| 3 NYState Bridge Authority (1):        | rtot Orlango   |              | (00.0)             | (100.0)  | 1,010.0            | 1,100.0          | OLL.L    | 010.2    | 000.0           | (100.0)            | 207.0              | -111.0       | 07-1.1             |
| Rip Van Winkle Bridge                  |                | NY-23        | 236.9              | 244.8    | 267.2              | 271.4            | 266.3    | 267.5    | 271.6           | 279.5              | 289.1              | 291.3        | 284.9              |
| Kingston Rhinecliff Bridge             |                | US-209       | 193.5              | 205.5    | 219.3              | 228.6            | 223.8    | 222.3    | 231.5           | 247.0              | 251.9              | 255.3        | 256.6              |
| Mid Hudson Bridge                      |                | US-44        | 434.4              | 442.1    | 450.2              | 451.1            | 465.2    | 460.7    | 459.9           | 473.9              | 494.1              | 504.0        | 491.3              |
| Newburgh Beacon Bridge                 |                | 1-84         | 2,471.2            | 2,696.7  | 2,956.2            | 3,292.7          | 3,387.0  | 3,402.2  | 3,480.8         | 3,474.5            | 3,508.9            | 3,408.8      | 3,357.0            |
| Bear Mountain Bridge                   |                | US-6         | 127.8              | 148.0    | 141.6              | 142.3            | 147.6    | 161.4    | 157.2           | 149.7              | 153.6              | 145.4        | 149.0              |
| Total                                  |                |              | 3,463.8            | 3.737.1  | 4.034.5            | 4.386.1          | 4.594.8  | 4.514.1  | 4.601.0         | 4.624.6            | 4.697.6            | 4.604.8      | 4.538.8            |
| ıotai                                  | Net Change     |              | 3,463.8<br>145.6   | 273.3    | 4,034.5<br>297.4   | 4,386.1<br>351.6 | 4,594.8  | (80.7)   | 4,601.0<br>86.9 | 4,624.6<br>23.6    | 4,697.6<br>73.0    | 4,604.8      | 4,538.8            |
| 4 New York State Thruway Authority:    | Net Change     |              | 143.6              | 213.3    | 297.4              | 331.0            | 200.7    | (00.7)   | 00.9            | 23.0               | 73.0               | (92.0)       | (66.0)             |
| New Rochelle Barrier (1)               |                | I-95         | 4.546.4            | 5.044.4  | 5.593.2            | 5.850.5          | 5.988.1  | 5.831.3  | 5.670.3         | 5.299.7            | F 040 7            | 5.289.0      | 4.996.6            |
| Yonkers Barrier                        |                | I-95<br>I-87 | 4,546.4<br>1.926.8 | 1.990.2  | 5,593.2<br>1,991.7 | 2,081.4          | 2,253.2  | 2,194.1  | 2,268.0         | 5,299.7<br>2,241.4 | 5,916.7<br>2,262.3 | 2.030.8      | 4,996.6<br>1,996.0 |
|                                        |                |              | ,                  | ,        | ,                  | ,                |          | ,        | ,               | ,                  | ,                  | ,            | ,                  |
| Tappan Zee Bridge (1)                  |                | I-287        | 2,923.7            | 2,820.1  | 2,710.4            | 2,815.2          | 3,000.9  | 3,081.4  | 3,221.6         | 3,233.3            | 3,401.3            | 3,194.0      | 2,979.3            |
| Spring Valley (1)                      |                | I-287/87     | 2,703.7            | 1,966.8  | 2,312.7            | 2,449.8          | 2,616.1  | 2,765.5  | 2,853.7         | 2,795.8            | 3,037.8            | 2,794.3      | 2,540.7            |
| Harriman                               |                | I-87         | 1,049.2            | 1,123.2  | 1,180.3            | 1,236.3          | 1,275.7  | 1,289.8  | 1,343.2         | 1,454.6            | 1,536.1            | 1,372.4      | 1,278.7            |
| Total                                  |                |              | 13,149.8           | 12,944.7 | 13,788.3           | 14,433.2         | 15,134.0 | 15,162.1 | 15,356.8        | 15,024.8           | 16,154.3           | 14,680.5     | 13,791.3           |
|                                        | Net Change     | Ī            | 380.2              | (205.1)  | 843.6              | 644.9            | 700.8    | 28.1     | 194.7           | (332.0)            | 1,129.5            | (1,473.8)    | (889.2)            |
| 5 New Jersey Turnpike Authority: (5)   |                |              |                    |          |                    |                  |          |          |                 |                    |                    |              |                    |
| Garden State Parkway Division - Total  |                | Ī            | 3,387.9            | 3,596.3  | 3,683.3            | 3,838.3          | 4,033.5  | 3,983.4  | 3,845.1         | 4,041.9            | 4,571.3            | 4,794.2      | 4,659.8            |
|                                        | Net Change     |              | 196.0              | 208.4    | 87.0               | 155.0            | 195.2    | (50.1)   | (138.3)         | 196.8              | 529.4              | 222.9        | (134.4)            |
| 6 New Jersey Turnpike Authority:       | _              |              |                    |          |                    |                  |          |          |                 |                    |                    |              |                    |
| New Jersey Turnpike - Total            |                | I-95         | 18,347.4           | 19,187.0 | 19,853.7           | 20,720.5         | 21,695.4 | 22,119.2 | 22,994.2        | 23,468.0           | 24,357.2           | 24,687.3     | 25,219.0           |
|                                        | Net Change     |              | 642.7              | 839.6    | 666.7              | 866.8            | 974.9    | 423.8    | 875.0           | 473.8              | 889.2              | 330.1        | 531.7              |
| 7 Nassau County Bridge Authority:      | -              | Ī            |                    |          |                    |                  |          |          |                 |                    |                    |              |                    |
| Atlantic Beach Bridge - Total          |                |              | 112.0              | 84.8     | 82.3               | 75.6             | 82.2     | 75.3     | 85.4            | 90.0               | 73.0               | 70.6         | 68.4               |
| -                                      | Net Change     | ĺ            | 7.4                | (27.2)   | (2.5)              | (6.7)            | 6.6      | (6.9)    | 10.1            | 4.6                | (17.0)             | (2.4)        | (2.2)              |
| Total Region                           | J              | ĺ            | 65,355.5           | 66,685.0 | 71,102.0           | 74,807.5         | 78,593.1 | 79,152.8 | 80,680.4        | 80,530.7           | 83,981.7           | 83,301.3 (2) | 83,675.4 (2)       |
| -                                      | Net Change     |              | 1,578.0            | 1,329.5  | 4,417.0            | 3,705.5          | 3,785.6  | 559.7    | 1,527.6         | (155.7)            | 3,451.0            | (680.4)      | 374.1              |
| (P                                     | ercent change) |              | 2.5%               | 2.0%     | 6.6%               | 5.2%             | 5.1%     | 1.5%     | 1.9%            | -0.2%              | 4.3%               | -0.8%        | 0.4%               |
| · ·                                    | 3 - /          |              |                    |          |                    |                  |          |          |                 |                    |                    |              |                    |