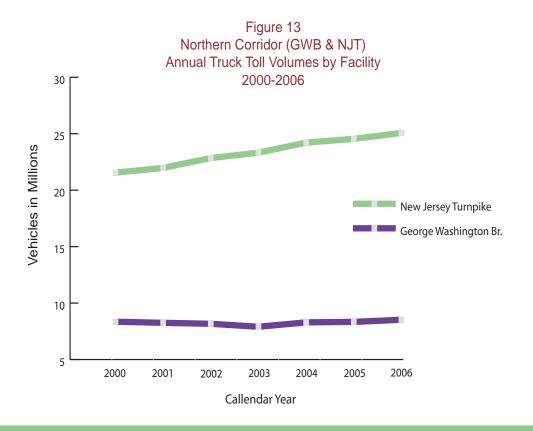

## TABLE 1 ANNUAL TRUCK VOLUMES AT NEW YORK-NEW JERSEY TOLL FACILITIES

1996 to 2006 (in thousands)

|                                        |                |              | 1                  |          |                    |                  |          |          |                 |                    |                    |              |                    |
|----------------------------------------|----------------|--------------|--------------------|----------|--------------------|------------------|----------|----------|-----------------|--------------------|--------------------|--------------|--------------------|
| OPERATORS / FACILITIES                 |                | Route#       | 1996               | 1997     | 1998               | 1999             | 2000     | 2001     | 2002            | 2003               | 2004               | 2005         | 2006               |
| 1 Port Authority of NY & NJ: (1)       |                | i            |                    |          |                    |                  |          |          |                 |                    |                    |              |                    |
| George Washington Bridge               |                | I-95         | 7,205.7            | 7,427.2  | 7,821.6            | 8,167.2          | 8,494.1  | 8,395.9  | 8,310.8         | 8,046.3            | 8,438.7            | 8,478.6      | 8,668.9            |
| Lincoln Tunnel                         |                | 495          | 1,725.1            | 1.757.5  | 1.774.3            | 1.776.2          | 1.909.0  | 1.942.8  | 2,278,7         | 1.970.3            | 2.282.3            | 2.761.2      | 2.766.0            |
| Holland Tunnel (2)                     |                | I-78         | 1,929.6            | 2,044.3  | 2,132.1            | 2,129.1          | 2,110.7  | 1,408.3  | 647.6           | 1,088.2            | 777.7              | 100.6 (2)    | 94.6 (2)           |
| Bayonne Bridge                         |                | NY-440       | 308.0              | 375.1    | 427.4              | 486.0            | 563.8    | 638.7    | 714.3           | 633.7              | 732.6              | 785.9        | 819.4              |
| Goethals Bridge                        |                | I-278        | 1.674.1            | 1.894.8  | 2.044.3            | 2.057.8          | 2,352.4  | 2,446.1  | 2.829.4         | 2,375.5            | 2,441.9            | 2,534.0      | 2,314.2            |
| Outerbridge Crossing                   |                | NY-440       | 1,577.0            | 1,657.1  | 1,665.3            | 1,812.1          | 1,775.6  | 1,740.1  | 1,457.0         | 1,706.3            | 1,736.1            | 1,737.3      | 1,988.6            |
| Total (2005-06 Holland Tunnel data not | included)      | l            | 14,419.5           | 15,156.0 | 15.865.0           | 16.428.4         | 17,205.6 | 16,571.9 | 16,237.8        | 15.820.3           | 16,409.3           | 16,297.0(2)  | 16,557.1 (2)       |
| ( )                                    | Net Change     | İ            | 302.7              | 736.5    | 709.0              | 563.4            | 772.2    | (633.7)  | (334.1)         | (417.5)            | 589.0              | (112.3)      | 260.1              |
| 2 MTA Bridges & Tunnels (1):           | 3.             |              |                    |          |                    |                  |          | (/       | ( /             | ( -/               |                    | ( -/         |                    |
| Triboro Bridge (Bronx & Manhattan)     |                | I-278        | 2.485.9            | 2.370.2  | 2.812.4            | 3.047.2          | 3.200.0  | 3.248.5  | 3,271.4         | 3.444.7            | 3.856.4            | 4.183.1      | 4,258.7            |
| Bronx Whitestone Bridge                |                | I-678        | 2,282,6            | 2.170.5  | 2,424.0            | 2.608.4          | 2.713.8  | 2.790.8  | 2.946.7         | 2,777.6            | 2.735.2            | 2.626.4      | 2.644.6            |
| Throgs Neck Bridge                     |                | I-295        | 3,120,7            | 3.063.2  | 3,296.8            | 3.491.3          | 3.649.6  | 3.719.2  | 3.941.4         | 4,059.3            | 4.303.2            | 4,353.6      | 4,482.6            |
| Queens Midtown Tunnel                  |                | I-495        | 1.043.0            | 930.0    | 1,306.5            | 1.441.7          | 1,563.1  | 1,802.9  | 1,784.4         | 1.729.5            | 1.667.3            | 1,853.3      | 2,054.3            |
| Brooklyn Battery Tunnel                |                | I-478        | 418.1              | 408.5    | 526.2              | 609.4            | 716.0    | 649.1    | 579.7           | 663.3              | 650.0              | 681.8        | 806.4              |
| Verrazano Narrows Bridge (3)           |                | I-278        | 2,865.9            | 2,786.4  | 3,103.2            | 3,344.6          | 3,580.8  | 4,037.7  | 4,501.4         | 4,225.7            | 3,939.6            | 3,874.8      | 3,897.2            |
| Henry Hudson Bridge (4)                |                |              | 5.6                | 11.5     | 22.8               | 38.2             | 57.0     | 80.7     | 97.4            | 111.5              | 104.2              | 101.4        | 114.1              |
| Marine Parkway Bridge                  |                |              | 100.3              | 91.3     | 111.9              | 130.4            | 138.1    | 158.7    | 168.0           | 171.3              | 175.3              | 181.0        | 200.1              |
| Cross Bay Bridge                       |                |              | 153.0              | 147.5    | 191.1              | 214.2            | 229.2    | 239.2    | 269.7           | 277.2              | 287.9              | 311.5        | 383.0              |
| Total                                  |                | ļ            | 12,475.1           | 11,979.1 | 13,794.9           | 14,925.4         | 15,847.6 | 16,726.8 | 17,560.1        | 17,461.2           | 17,719.0           | 18,166.9     | 18,841.0           |
| lotai                                  | Net Change     | ł            | (96.6)             | (496.0)  | 1,815.8            | 1,130.5          | 922.2    | 879.2    | 833.3           | (105.0)            | 257.8              | 447.9        | 674.1              |
| 3 NYState Bridge Authority (1):        | rtot Orlango   |              | (00.0)             | (100.0)  | 1,010.0            | 1,100.0          | OLL.L    | 010.2    | 000.0           | (100.0)            | 207.0              | -111.0       | 07-1.1             |
| Rip Van Winkle Bridge                  |                | NY-23        | 236.9              | 244.8    | 267.2              | 271.4            | 266.3    | 267.5    | 271.6           | 279.5              | 289.1              | 291.3        | 284.9              |
| Kingston Rhinecliff Bridge             |                | US-209       | 193.5              | 205.5    | 219.3              | 228.6            | 223.8    | 222.3    | 231.5           | 247.0              | 251.9              | 255.3        | 256.6              |
| Mid Hudson Bridge                      |                | US-44        | 434.4              | 442.1    | 450.2              | 451.1            | 465.2    | 460.7    | 459.9           | 473.9              | 494.1              | 504.0        | 491.3              |
| Newburgh Beacon Bridge                 |                | 1-84         | 2,471.2            | 2,696.7  | 2,956.2            | 3,292.7          | 3,387.0  | 3,402.2  | 3,480.8         | 3,474.5            | 3,508.9            | 3,408.8      | 3,357.0            |
| Bear Mountain Bridge                   |                | US-6         | 127.8              | 148.0    | 141.6              | 142.3            | 147.6    | 161.4    | 157.2           | 149.7              | 153.6              | 145.4        | 149.0              |
| Total                                  |                |              | 3,463.8            | 3.737.1  | 4.034.5            | 4.386.1          | 4.594.8  | 4.514.1  | 4.601.0         | 4.624.6            | 4.697.6            | 4.604.8      | 4.538.8            |
| ıotai                                  | Net Change     |              | 3,463.8<br>145.6   | 273.3    | 4,034.5<br>297.4   | 4,386.1<br>351.6 | 4,594.8  | (80.7)   | 4,601.0<br>86.9 | 4,624.6<br>23.6    | 4,697.6<br>73.0    | 4,604.8      | 4,538.8            |
| 4 New York State Thruway Authority:    | Net Change     |              | 143.6              | 213.3    | 297.4              | 331.0            | 200.7    | (00.7)   | 00.9            | 23.0               | 73.0               | (92.0)       | (66.0)             |
| New Rochelle Barrier (1)               |                | I-95         | 4.546.4            | 5.044.4  | 5.593.2            | 5.850.5          | 5.988.1  | 5.831.3  | 5.670.3         | 5.299.7            | F 040 7            | 5.289.0      | 4.996.6            |
| Yonkers Barrier                        |                | I-95<br>I-87 | 4,546.4<br>1.926.8 | 1.990.2  | 5,593.2<br>1,991.7 | 2,081.4          | 2,253.2  | 2,194.1  | 2,268.0         | 5,299.7<br>2,241.4 | 5,916.7<br>2,262.3 | 2.030.8      | 4,996.6<br>1,996.0 |
|                                        |                |              | ,                  | ,        | ,                  | ,                |          | ,        | ,               | ,                  | ,                  | ,            | ,                  |
| Tappan Zee Bridge (1)                  |                | I-287        | 2,923.7            | 2,820.1  | 2,710.4            | 2,815.2          | 3,000.9  | 3,081.4  | 3,221.6         | 3,233.3            | 3,401.3            | 3,194.0      | 2,979.3            |
| Spring Valley (1)                      |                | I-287/87     | 2,703.7            | 1,966.8  | 2,312.7            | 2,449.8          | 2,616.1  | 2,765.5  | 2,853.7         | 2,795.8            | 3,037.8            | 2,794.3      | 2,540.7            |
| Harriman                               |                | I-87         | 1,049.2            | 1,123.2  | 1,180.3            | 1,236.3          | 1,275.7  | 1,289.8  | 1,343.2         | 1,454.6            | 1,536.1            | 1,372.4      | 1,278.7            |
| Total                                  |                |              | 13,149.8           | 12,944.7 | 13,788.3           | 14,433.2         | 15,134.0 | 15,162.1 | 15,356.8        | 15,024.8           | 16,154.3           | 14,680.5     | 13,791.3           |
|                                        | Net Change     | Ī            | 380.2              | (205.1)  | 843.6              | 644.9            | 700.8    | 28.1     | 194.7           | (332.0)            | 1,129.5            | (1,473.8)    | (889.2)            |
| 5 New Jersey Turnpike Authority: (5)   |                |              |                    |          |                    |                  |          |          |                 |                    |                    |              |                    |
| Garden State Parkway Division - Total  |                | Ī            | 3,387.9            | 3,596.3  | 3,683.3            | 3,838.3          | 4,033.5  | 3,983.4  | 3,845.1         | 4,041.9            | 4,571.3            | 4,794.2      | 4,659.8            |
|                                        | Net Change     |              | 196.0              | 208.4    | 87.0               | 155.0            | 195.2    | (50.1)   | (138.3)         | 196.8              | 529.4              | 222.9        | (134.4)            |
| 6 New Jersey Turnpike Authority:       | _              |              |                    |          |                    |                  |          |          |                 |                    |                    |              |                    |
| New Jersey Turnpike - Total            |                | I-95         | 18,347.4           | 19,187.0 | 19,853.7           | 20,720.5         | 21,695.4 | 22,119.2 | 22,994.2        | 23,468.0           | 24,357.2           | 24,687.3     | 25,219.0           |
|                                        | Net Change     |              | 642.7              | 839.6    | 666.7              | 866.8            | 974.9    | 423.8    | 875.0           | 473.8              | 889.2              | 330.1        | 531.7              |
| 7 Nassau County Bridge Authority:      | -              | Ī            |                    |          |                    |                  |          |          |                 |                    |                    |              |                    |
| Atlantic Beach Bridge - Total          |                |              | 112.0              | 84.8     | 82.3               | 75.6             | 82.2     | 75.3     | 85.4            | 90.0               | 73.0               | 70.6         | 68.4               |
| -                                      | Net Change     | ĺ            | 7.4                | (27.2)   | (2.5)              | (6.7)            | 6.6      | (6.9)    | 10.1            | 4.6                | (17.0)             | (2.4)        | (2.2)              |
| Total Region                           | J              | ĺ            | 65,355.5           | 66,685.0 | 71,102.0           | 74,807.5         | 78,593.1 | 79,152.8 | 80,680.4        | 80,530.7           | 83,981.7           | 83,301.3 (2) | 83,675.4 (2)       |
| -                                      | Net Change     |              | 1,578.0            | 1,329.5  | 4,417.0            | 3,705.5          | 3,785.6  | 559.7    | 1,527.6         | (155.7)            | 3,451.0            | (680.4)      | 374.1              |
| (P                                     | ercent change) |              | 2.5%               | 2.0%     | 6.6%               | 5.2%             | 5.1%     | 1.5%     | 1.9%            | -0.2%              | 4.3%               | -0.8%        | 0.4%               |
| · ·                                    | 3 - /          |              |                    |          |                    |                  |          |          |                 |                    |                    |              |                    |