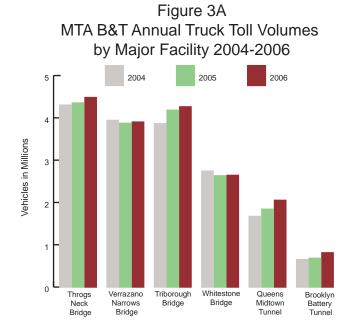

## TABLE 1 ANNUAL TRUCK VOLUMES AT NEW YORK-NEW JERSEY TOLL FACILITIES

1996 to 2006 (in thousands)

|                                        |                |              | 1                  |          |                    |                  |          |          |                 |                    |                    |              |                    |
|----------------------------------------|----------------|--------------|--------------------|----------|--------------------|------------------|----------|----------|-----------------|--------------------|--------------------|--------------|--------------------|
| OPERATORS / FACILITIES                 |                | Route#       | 1996               | 1997     | 1998               | 1999             | 2000     | 2001     | 2002            | 2003               | 2004               | 2005         | 2006               |
| 1 Port Authority of NY & NJ: (1)       |                | i            |                    |          |                    |                  |          |          |                 |                    |                    |              |                    |
| George Washington Bridge               |                | I-95         | 7,205.7            | 7,427.2  | 7,821.6            | 8,167.2          | 8,494.1  | 8,395.9  | 8,310.8         | 8,046.3            | 8,438.7            | 8,478.6      | 8,668.9            |
| Lincoln Tunnel                         |                | 495          | 1,725.1            | 1.757.5  | 1.774.3            | 1.776.2          | 1.909.0  | 1.942.8  | 2,278,7         | 1.970.3            | 2.282.3            | 2.761.2      | 2.766.0            |
| Holland Tunnel (2)                     |                | I-78         | 1,929.6            | 2,044.3  | 2,132.1            | 2,129.1          | 2,110.7  | 1,408.3  | 647.6           | 1,088.2            | 777.7              | 100.6 (2)    | 94.6 (2)           |
| Bayonne Bridge                         |                | NY-440       | 308.0              | 375.1    | 427.4              | 486.0            | 563.8    | 638.7    | 714.3           | 633.7              | 732.6              | 785.9        | 819.4              |
| Goethals Bridge                        |                | I-278        | 1.674.1            | 1.894.8  | 2.044.3            | 2.057.8          | 2,352.4  | 2,446.1  | 2.829.4         | 2,375.5            | 2,441.9            | 2,534.0      | 2,314.2            |
| Outerbridge Crossing                   |                | NY-440       | 1,577.0            | 1,657.1  | 1,665.3            | 1,812.1          | 1,775.6  | 1,740.1  | 1,457.0         | 1,706.3            | 1,736.1            | 1,737.3      | 1,988.6            |
| Total (2005-06 Holland Tunnel data not | included)      | l            | 14,419.5           | 15,156.0 | 15.865.0           | 16.428.4         | 17,205.6 | 16,571.9 | 16,237.8        | 15.820.3           | 16,409.3           | 16,297.0(2)  | 16,557.1 (2)       |
| ( )                                    | Net Change     | İ            | 302.7              | 736.5    | 709.0              | 563.4            | 772.2    | (633.7)  | (334.1)         | (417.5)            | 589.0              | (112.3)      | 260.1              |
| 2 MTA Bridges & Tunnels (1):           | 3.             |              |                    |          |                    |                  |          | (/       | ( /             | ( -/               |                    | ( -/         |                    |
| Triboro Bridge (Bronx & Manhattan)     |                | I-278        | 2.485.9            | 2.370.2  | 2.812.4            | 3.047.2          | 3.200.0  | 3.248.5  | 3,271.4         | 3.444.7            | 3.856.4            | 4.183.1      | 4,258.7            |
| Bronx Whitestone Bridge                |                | I-678        | 2,282,6            | 2.170.5  | 2,424.0            | 2.608.4          | 2.713.8  | 2.790.8  | 2.946.7         | 2,777.6            | 2.735.2            | 2.626.4      | 2.644.6            |
| Throgs Neck Bridge                     |                | I-295        | 3,120,7            | 3.063.2  | 3,296.8            | 3.491.3          | 3.649.6  | 3.719.2  | 3.941.4         | 4,059.3            | 4.303.2            | 4,353.6      | 4,482.6            |
| Queens Midtown Tunnel                  |                | I-495        | 1.043.0            | 930.0    | 1,306.5            | 1.441.7          | 1,563.1  | 1,802.9  | 1,784.4         | 1.729.5            | 1.667.3            | 1,853.3      | 2,054.3            |
| Brooklyn Battery Tunnel                |                | I-478        | 418.1              | 408.5    | 526.2              | 609.4            | 716.0    | 649.1    | 579.7           | 663.3              | 650.0              | 681.8        | 806.4              |
| Verrazano Narrows Bridge (3)           |                | I-278        | 2,865.9            | 2,786.4  | 3,103.2            | 3,344.6          | 3,580.8  | 4,037.7  | 4,501.4         | 4,225.7            | 3,939.6            | 3,874.8      | 3,897.2            |
| Henry Hudson Bridge (4)                |                |              | 5.6                | 11.5     | 22.8               | 38.2             | 57.0     | 80.7     | 97.4            | 111.5              | 104.2              | 101.4        | 114.1              |
| Marine Parkway Bridge                  |                |              | 100.3              | 91.3     | 111.9              | 130.4            | 138.1    | 158.7    | 168.0           | 171.3              | 175.3              | 181.0        | 200.1              |
| Cross Bay Bridge                       |                |              | 153.0              | 147.5    | 191.1              | 214.2            | 229.2    | 239.2    | 269.7           | 277.2              | 287.9              | 311.5        | 383.0              |
| Total                                  |                | ļ            | 12,475.1           | 11,979.1 | 13,794.9           | 14,925.4         | 15,847.6 | 16,726.8 | 17,560.1        | 17,461.2           | 17,719.0           | 18,166.9     | 18,841.0           |
| lotai                                  | Net Change     | ł            | (96.6)             | (496.0)  | 1,815.8            | 1,130.5          | 922.2    | 879.2    | 833.3           | (105.0)            | 257.8              | 447.9        | 674.1              |
| 3 NYState Bridge Authority (1):        | rtot Orlango   |              | (00.0)             | (100.0)  | 1,010.0            | 1,100.0          | OLL.L    | 010.2    | 000.0           | (100.0)            | 207.0              | -111.0       | 07-1.1             |
| Rip Van Winkle Bridge                  |                | NY-23        | 236.9              | 244.8    | 267.2              | 271.4            | 266.3    | 267.5    | 271.6           | 279.5              | 289.1              | 291.3        | 284.9              |
| Kingston Rhinecliff Bridge             |                | US-209       | 193.5              | 205.5    | 219.3              | 228.6            | 223.8    | 222.3    | 231.5           | 247.0              | 251.9              | 255.3        | 256.6              |
| Mid Hudson Bridge                      |                | US-44        | 434.4              | 442.1    | 450.2              | 451.1            | 465.2    | 460.7    | 459.9           | 473.9              | 494.1              | 504.0        | 491.3              |
| Newburgh Beacon Bridge                 |                | 1-84         | 2,471.2            | 2,696.7  | 2,956.2            | 3,292.7          | 3,387.0  | 3,402.2  | 3,480.8         | 3,474.5            | 3,508.9            | 3,408.8      | 3,357.0            |
| Bear Mountain Bridge                   |                | US-6         | 127.8              | 148.0    | 141.6              | 142.3            | 147.6    | 161.4    | 157.2           | 149.7              | 153.6              | 145.4        | 149.0              |
| Total                                  |                |              | 3,463.8            | 3.737.1  | 4.034.5            | 4.386.1          | 4.594.8  | 4.514.1  | 4.601.0         | 4.624.6            | 4.697.6            | 4.604.8      | 4.538.8            |
| ıotai                                  | Net Change     |              | 3,463.8<br>145.6   | 273.3    | 4,034.5<br>297.4   | 4,386.1<br>351.6 | 4,594.8  | (80.7)   | 4,601.0<br>86.9 | 4,624.6<br>23.6    | 4,697.6<br>73.0    | 4,604.8      | 4,538.8            |
| 4 New York State Thruway Authority:    | Net Change     |              | 143.6              | 213.3    | 297.4              | 331.0            | 200.7    | (00.7)   | 00.9            | 23.0               | 73.0               | (92.0)       | (66.0)             |
| New Rochelle Barrier (1)               |                | I-95         | 4.546.4            | 5.044.4  | 5.593.2            | 5.850.5          | 5.988.1  | 5.831.3  | 5.670.3         | 5.299.7            | F 040 7            | 5.289.0      | 4.996.6            |
| Yonkers Barrier                        |                | I-95<br>I-87 | 4,546.4<br>1.926.8 | 1.990.2  | 5,593.2<br>1,991.7 | 2,081.4          | 2,253.2  | 2,194.1  | 2,268.0         | 5,299.7<br>2,241.4 | 5,916.7<br>2,262.3 | 2.030.8      | 4,996.6<br>1,996.0 |
|                                        |                |              | ,                  | ,        | ,                  | ,                |          | ,        | ,               | ,                  | ,                  | ,            | ,                  |
| Tappan Zee Bridge (1)                  |                | I-287        | 2,923.7            | 2,820.1  | 2,710.4            | 2,815.2          | 3,000.9  | 3,081.4  | 3,221.6         | 3,233.3            | 3,401.3            | 3,194.0      | 2,979.3            |
| Spring Valley (1)                      |                | I-287/87     | 2,703.7            | 1,966.8  | 2,312.7            | 2,449.8          | 2,616.1  | 2,765.5  | 2,853.7         | 2,795.8            | 3,037.8            | 2,794.3      | 2,540.7            |
| Harriman                               |                | I-87         | 1,049.2            | 1,123.2  | 1,180.3            | 1,236.3          | 1,275.7  | 1,289.8  | 1,343.2         | 1,454.6            | 1,536.1            | 1,372.4      | 1,278.7            |
| Total                                  |                |              | 13,149.8           | 12,944.7 | 13,788.3           | 14,433.2         | 15,134.0 | 15,162.1 | 15,356.8        | 15,024.8           | 16,154.3           | 14,680.5     | 13,791.3           |
|                                        | Net Change     | Ī            | 380.2              | (205.1)  | 843.6              | 644.9            | 700.8    | 28.1     | 194.7           | (332.0)            | 1,129.5            | (1,473.8)    | (889.2)            |
| 5 New Jersey Turnpike Authority: (5)   |                |              |                    |          |                    |                  |          |          |                 |                    |                    |              |                    |
| Garden State Parkway Division - Total  |                | Ī            | 3,387.9            | 3,596.3  | 3,683.3            | 3,838.3          | 4,033.5  | 3,983.4  | 3,845.1         | 4,041.9            | 4,571.3            | 4,794.2      | 4,659.8            |
|                                        | Net Change     |              | 196.0              | 208.4    | 87.0               | 155.0            | 195.2    | (50.1)   | (138.3)         | 196.8              | 529.4              | 222.9        | (134.4)            |
| 6 New Jersey Turnpike Authority:       | _              |              |                    |          |                    |                  |          |          |                 |                    |                    |              |                    |
| New Jersey Turnpike - Total            |                | I-95         | 18,347.4           | 19,187.0 | 19,853.7           | 20,720.5         | 21,695.4 | 22,119.2 | 22,994.2        | 23,468.0           | 24,357.2           | 24,687.3     | 25,219.0           |
|                                        | Net Change     |              | 642.7              | 839.6    | 666.7              | 866.8            | 974.9    | 423.8    | 875.0           | 473.8              | 889.2              | 330.1        | 531.7              |
| 7 Nassau County Bridge Authority:      | -              | Ī            |                    |          |                    |                  |          |          |                 |                    |                    |              |                    |
| Atlantic Beach Bridge - Total          |                |              | 112.0              | 84.8     | 82.3               | 75.6             | 82.2     | 75.3     | 85.4            | 90.0               | 73.0               | 70.6         | 68.4               |
| -                                      | Net Change     | ĺ            | 7.4                | (27.2)   | (2.5)              | (6.7)            | 6.6      | (6.9)    | 10.1            | 4.6                | (17.0)             | (2.4)        | (2.2)              |
| Total Region                           | J              | ĺ            | 65,355.5           | 66,685.0 | 71,102.0           | 74,807.5         | 78,593.1 | 79,152.8 | 80,680.4        | 80,530.7           | 83,981.7           | 83,301.3 (2) | 83,675.4 (2)       |
| -                                      | Net Change     |              | 1,578.0            | 1,329.5  | 4,417.0            | 3,705.5          | 3,785.6  | 559.7    | 1,527.6         | (155.7)            | 3,451.0            | (680.4)      | 374.1              |
| (P                                     | ercent change) |              | 2.5%               | 2.0%     | 6.6%               | 5.2%             | 5.1%     | 1.5%     | 1.9%            | -0.2%              | 4.3%               | -0.8%        | 0.4%               |
| · ·                                    | 3 - /          |              |                    |          |                    |                  |          |          |                 |                    |                    |              |                    |