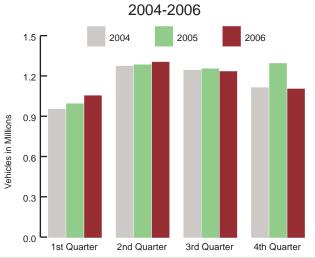

Figure 6D NJ Turnpike, Quarterly Truck Toll Volumes 2004-2006

Figure 6E NJ Turnpike, Truck Toll Volumes by Type 2006

Figure 7
NY and NJ Quarterly Truck Toll Volumes by Agency 2006

Source: Toll Agency data