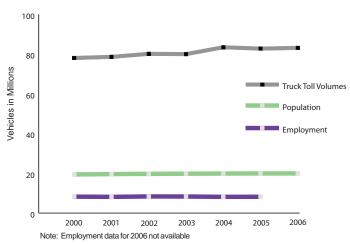

Figure 19
Annual Commercial Vehicle Registrations
Total: Downstate New York,
New Jersey, and Connecticut
2000-2006

Figure 20
Truck Toll Vollumes, Population and Employment
Total: Downstate New York,
New Jersey, and Connecticut
2000-2006