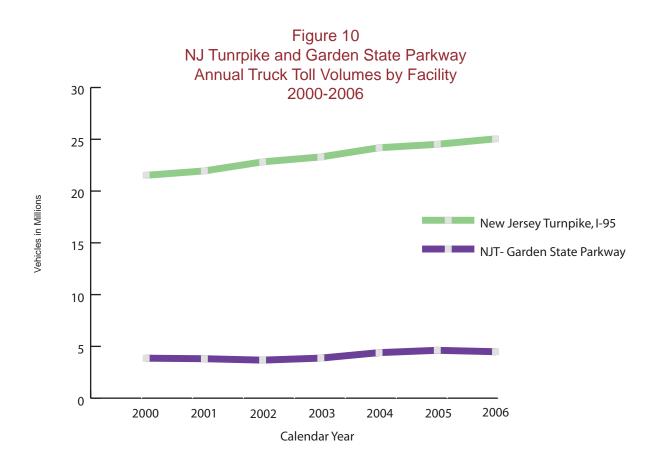

Class 5
28.2 %

Class 6
15.2 %

Figure 6A New Jersey Annual Truck Toll Volumes by Agency 2004-2006

Figure 6B
Garden State Parkway, Quarterly Truck Toll
Volumes by Type

Figure 6C
Garden State Parkway, Truck Toll Volumes by Type
2006

## TABLE 1 ANNUAL TRUCK VOLUMES AT NEW YORK-NEW JERSEY TOLL FACILITIES

1996 to 2006 (in thousands)

|                                        |                |              | 1                  |          |                    |                  |          |          |                 |                    |                    |              |                    |
|----------------------------------------|----------------|--------------|--------------------|----------|--------------------|------------------|----------|----------|-----------------|--------------------|--------------------|--------------|--------------------|
| OPERATORS / FACILITIES                 |                | Route#       | 1996               | 1997     | 1998               | 1999             | 2000     | 2001     | 2002            | 2003               | 2004               | 2005         | 2006               |
| 1 Port Authority of NY & NJ: (1)       |                | i            |                    |          |                    |                  |          |          |                 |                    |                    |              |                    |
| George Washington Bridge               |                | I-95         | 7,205.7            | 7,427.2  | 7,821.6            | 8,167.2          | 8,494.1  | 8,395.9  | 8,310.8         | 8,046.3            | 8,438.7            | 8,478.6      | 8,668.9            |
| Lincoln Tunnel                         |                | 495          | 1,725.1            | 1.757.5  | 1.774.3            | 1.776.2          | 1.909.0  | 1.942.8  | 2,278,7         | 1.970.3            | 2.282.3            | 2.761.2      | 2.766.0            |
| Holland Tunnel (2)                     |                | I-78         | 1,929.6            | 2,044.3  | 2,132.1            | 2,129.1          | 2,110.7  | 1,408.3  | 647.6           | 1,088.2            | 777.7              | 100.6 (2)    | 94.6 (2)           |
| Bayonne Bridge                         |                | NY-440       | 308.0              | 375.1    | 427.4              | 486.0            | 563.8    | 638.7    | 714.3           | 633.7              | 732.6              | 785.9        | 819.4              |
| Goethals Bridge                        |                | I-278        | 1.674.1            | 1.894.8  | 2.044.3            | 2.057.8          | 2,352.4  | 2,446.1  | 2.829.4         | 2,375.5            | 2,441.9            | 2,534.0      | 2,314.2            |
| Outerbridge Crossing                   |                | NY-440       | 1,577.0            | 1,657.1  | 1,665.3            | 1,812.1          | 1,775.6  | 1,740.1  | 1,457.0         | 1,706.3            | 1,736.1            | 1,737.3      | 1,988.6            |
| Total (2005-06 Holland Tunnel data not | included)      | l            | 14,419.5           | 15,156.0 | 15.865.0           | 16.428.4         | 17,205.6 | 16,571.9 | 16,237.8        | 15.820.3           | 16,409.3           | 16,297.0(2)  | 16,557.1 (2)       |
| ( )                                    | Net Change     | İ            | 302.7              | 736.5    | 709.0              | 563.4            | 772.2    | (633.7)  | (334.1)         | (417.5)            | 589.0              | (112.3)      | 260.1              |
| 2 MTA Bridges & Tunnels (1):           | 3.             |              |                    |          |                    |                  |          | (/       | ( /             | ( -/               |                    | ( -/         |                    |
| Triboro Bridge (Bronx & Manhattan)     |                | I-278        | 2.485.9            | 2.370.2  | 2.812.4            | 3.047.2          | 3.200.0  | 3.248.5  | 3,271.4         | 3.444.7            | 3.856.4            | 4.183.1      | 4,258.7            |
| Bronx Whitestone Bridge                |                | I-678        | 2,282,6            | 2.170.5  | 2,424.0            | 2.608.4          | 2.713.8  | 2.790.8  | 2.946.7         | 2,777.6            | 2.735.2            | 2.626.4      | 2.644.6            |
| Throgs Neck Bridge                     |                | I-295        | 3,120,7            | 3.063.2  | 3,296.8            | 3.491.3          | 3.649.6  | 3.719.2  | 3.941.4         | 4,059.3            | 4.303.2            | 4,353.6      | 4,482.6            |
| Queens Midtown Tunnel                  |                | I-495        | 1.043.0            | 930.0    | 1,306.5            | 1.441.7          | 1,563.1  | 1,802.9  | 1,784.4         | 1.729.5            | 1.667.3            | 1,853.3      | 2,054.3            |
| Brooklyn Battery Tunnel                |                | I-478        | 418.1              | 408.5    | 526.2              | 609.4            | 716.0    | 649.1    | 579.7           | 663.3              | 650.0              | 681.8        | 806.4              |
| Verrazano Narrows Bridge (3)           |                | I-278        | 2,865.9            | 2,786.4  | 3,103.2            | 3,344.6          | 3,580.8  | 4,037.7  | 4,501.4         | 4,225.7            | 3,939.6            | 3,874.8      | 3,897.2            |
| Henry Hudson Bridge (4)                |                |              | 5.6                | 11.5     | 22.8               | 38.2             | 57.0     | 80.7     | 97.4            | 111.5              | 104.2              | 101.4        | 114.1              |
| Marine Parkway Bridge                  |                |              | 100.3              | 91.3     | 111.9              | 130.4            | 138.1    | 158.7    | 168.0           | 171.3              | 175.3              | 181.0        | 200.1              |
| Cross Bay Bridge                       |                |              | 153.0              | 147.5    | 191.1              | 214.2            | 229.2    | 239.2    | 269.7           | 277.2              | 287.9              | 311.5        | 383.0              |
| Total                                  |                | ļ            | 12,475.1           | 11,979.1 | 13,794.9           | 14,925.4         | 15,847.6 | 16,726.8 | 17,560.1        | 17,461.2           | 17,719.0           | 18,166.9     | 18,841.0           |
| lotai                                  | Net Change     | ł            | (96.6)             | (496.0)  | 1,815.8            | 1,130.5          | 922.2    | 879.2    | 833.3           | (105.0)            | 257.8              | 447.9        | 674.1              |
| 3 NYState Bridge Authority (1):        | rtot Orlango   |              | (00.0)             | (100.0)  | 1,010.0            | 1,100.0          | OLL.L    | 010.2    | 000.0           | (100.0)            | 207.0              | -111.0       | 07-1.1             |
| Rip Van Winkle Bridge                  |                | NY-23        | 236.9              | 244.8    | 267.2              | 271.4            | 266.3    | 267.5    | 271.6           | 279.5              | 289.1              | 291.3        | 284.9              |
| Kingston Rhinecliff Bridge             |                | US-209       | 193.5              | 205.5    | 219.3              | 228.6            | 223.8    | 222.3    | 231.5           | 247.0              | 251.9              | 255.3        | 256.6              |
| Mid Hudson Bridge                      |                | US-44        | 434.4              | 442.1    | 450.2              | 451.1            | 465.2    | 460.7    | 459.9           | 473.9              | 494.1              | 504.0        | 491.3              |
| Newburgh Beacon Bridge                 |                | 1-84         | 2,471.2            | 2,696.7  | 2,956.2            | 3,292.7          | 3,387.0  | 3,402.2  | 3,480.8         | 3,474.5            | 3,508.9            | 3,408.8      | 3,357.0            |
| Bear Mountain Bridge                   |                | US-6         | 127.8              | 148.0    | 141.6              | 142.3            | 147.6    | 161.4    | 157.2           | 149.7              | 153.6              | 145.4        | 149.0              |
| Total                                  |                |              | 3,463.8            | 3.737.1  | 4.034.5            | 4.386.1          | 4.594.8  | 4.514.1  | 4.601.0         | 4.624.6            | 4.697.6            | 4.604.8      | 4.538.8            |
| ıotai                                  | Net Change     |              | 3,463.8<br>145.6   | 273.3    | 4,034.5<br>297.4   | 4,386.1<br>351.6 | 4,594.8  | (80.7)   | 4,601.0<br>86.9 | 4,624.6<br>23.6    | 4,697.6<br>73.0    | 4,604.8      | 4,538.8            |
| 4 New York State Thruway Authority:    | Net Change     |              | 143.6              | 213.3    | 297.4              | 331.0            | 200.7    | (00.7)   | 00.9            | 23.0               | 73.0               | (92.0)       | (66.0)             |
| New Rochelle Barrier (1)               |                | I-95         | 4.546.4            | 5.044.4  | 5.593.2            | 5.850.5          | 5.988.1  | 5.831.3  | 5.670.3         | 5.299.7            | F 040 7            | 5.289.0      | 4.996.6            |
| Yonkers Barrier                        |                | I-95<br>I-87 | 4,546.4<br>1.926.8 | 1.990.2  | 5,593.2<br>1,991.7 | 2,081.4          | 2,253.2  | 2,194.1  | 2,268.0         | 5,299.7<br>2,241.4 | 5,916.7<br>2,262.3 | 2.030.8      | 4,996.6<br>1,996.0 |
|                                        |                |              | ,                  | ,        | ,                  | ,                |          | ,        | ,               | ,                  | ,                  | ,            | ,                  |
| Tappan Zee Bridge (1)                  |                | I-287        | 2,923.7            | 2,820.1  | 2,710.4            | 2,815.2          | 3,000.9  | 3,081.4  | 3,221.6         | 3,233.3            | 3,401.3            | 3,194.0      | 2,979.3            |
| Spring Valley (1)                      |                | I-287/87     | 2,703.7            | 1,966.8  | 2,312.7            | 2,449.8          | 2,616.1  | 2,765.5  | 2,853.7         | 2,795.8            | 3,037.8            | 2,794.3      | 2,540.7            |
| Harriman                               |                | I-87         | 1,049.2            | 1,123.2  | 1,180.3            | 1,236.3          | 1,275.7  | 1,289.8  | 1,343.2         | 1,454.6            | 1,536.1            | 1,372.4      | 1,278.7            |
| Total                                  |                |              | 13,149.8           | 12,944.7 | 13,788.3           | 14,433.2         | 15,134.0 | 15,162.1 | 15,356.8        | 15,024.8           | 16,154.3           | 14,680.5     | 13,791.3           |
|                                        | Net Change     | Ī            | 380.2              | (205.1)  | 843.6              | 644.9            | 700.8    | 28.1     | 194.7           | (332.0)            | 1,129.5            | (1,473.8)    | (889.2)            |
| 5 New Jersey Turnpike Authority: (5)   |                |              |                    |          |                    |                  |          |          |                 |                    |                    |              |                    |
| Garden State Parkway Division - Total  |                | Ī            | 3,387.9            | 3,596.3  | 3,683.3            | 3,838.3          | 4,033.5  | 3,983.4  | 3,845.1         | 4,041.9            | 4,571.3            | 4,794.2      | 4,659.8            |
|                                        | Net Change     |              | 196.0              | 208.4    | 87.0               | 155.0            | 195.2    | (50.1)   | (138.3)         | 196.8              | 529.4              | 222.9        | (134.4)            |
| 6 New Jersey Turnpike Authority:       | _              |              |                    |          |                    |                  |          |          |                 |                    |                    |              |                    |
| New Jersey Turnpike - Total            |                | I-95         | 18,347.4           | 19,187.0 | 19,853.7           | 20,720.5         | 21,695.4 | 22,119.2 | 22,994.2        | 23,468.0           | 24,357.2           | 24,687.3     | 25,219.0           |
|                                        | Net Change     |              | 642.7              | 839.6    | 666.7              | 866.8            | 974.9    | 423.8    | 875.0           | 473.8              | 889.2              | 330.1        | 531.7              |
| 7 Nassau County Bridge Authority:      | -              | Ī            |                    |          |                    |                  |          |          |                 |                    |                    |              |                    |
| Atlantic Beach Bridge - Total          |                |              | 112.0              | 84.8     | 82.3               | 75.6             | 82.2     | 75.3     | 85.4            | 90.0               | 73.0               | 70.6         | 68.4               |
| -                                      | Net Change     | ĺ            | 7.4                | (27.2)   | (2.5)              | (6.7)            | 6.6      | (6.9)    | 10.1            | 4.6                | (17.0)             | (2.4)        | (2.2)              |
| Total Region                           | J              | ĺ            | 65,355.5           | 66,685.0 | 71,102.0           | 74,807.5         | 78,593.1 | 79,152.8 | 80,680.4        | 80,530.7           | 83,981.7           | 83,301.3 (2) | 83,675.4 (2)       |
| -                                      | Net Change     |              | 1,578.0            | 1,329.5  | 4,417.0            | 3,705.5          | 3,785.6  | 559.7    | 1,527.6         | (155.7)            | 3,451.0            | (680.4)      | 374.1              |
| (P                                     | ercent change) |              | 2.5%               | 2.0%     | 6.6%               | 5.2%             | 5.1%     | 1.5%     | 1.9%            | -0.2%              | 4.3%               | -0.8%        | 0.4%               |
| · ·                                    | 3 - /          |              |                    |          |                    |                  |          |          |                 |                    |                    |              |                    |