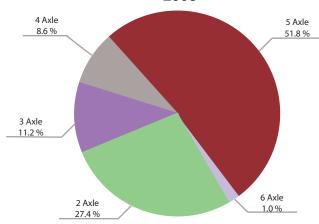

Figure 6D NJ Turnpike, Quarterly Truck Toll Volumes 2004-2006

Figure 6E NJ Turnpike, Truck Toll Volumes by Type 2006

Figure 7
NY and NJ Quarterly Truck Toll Volumes by Agency 2006

Source: Toll Agency data