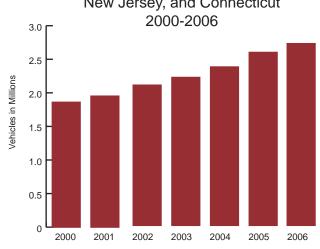

Figure 19
Annual Commercial Vehicle Registrations
Total: Downstate New York,
New Jersey, and Connecticut
2000-2006

Figure 20
Truck Toll Vollumes, Population and Employment
Total: Downstate New York,
New Jersey, and Connecticut
2000-2006