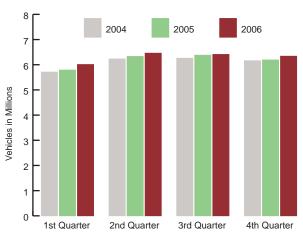

# ATTACHMENT A

Figure 2B
PANY&NJ Quarterly Truck Toll Volumes
2004-2006

2004

2005

2006

5

4

Suggisted the second of the seco