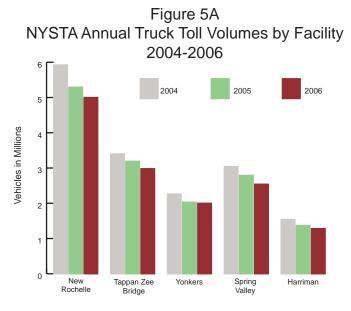

## TABLE 1 ANNUAL TRUCK VOLUMES AT NEW YORK-NEW JERSEY TOLL FACILITIES

1996 to 2006 (in thousands)

|                                        |                |              | 1                  |          |                    |                  |          |          |                 |                    |                    |              |                    |
|----------------------------------------|----------------|--------------|--------------------|----------|--------------------|------------------|----------|----------|-----------------|--------------------|--------------------|--------------|--------------------|
| OPERATORS / FACILITIES                 |                | Route#       | 1996               | 1997     | 1998               | 1999             | 2000     | 2001     | 2002            | 2003               | 2004               | 2005         | 2006               |
| 1 Port Authority of NY & NJ: (1)       |                | i            |                    |          |                    |                  |          |          |                 |                    |                    |              |                    |
| George Washington Bridge               |                | I-95         | 7,205.7            | 7,427.2  | 7,821.6            | 8,167.2          | 8,494.1  | 8,395.9  | 8,310.8         | 8,046.3            | 8,438.7            | 8,478.6      | 8,668.9            |
| Lincoln Tunnel                         |                | 495          | 1,725.1            | 1.757.5  | 1.774.3            | 1.776.2          | 1.909.0  | 1.942.8  | 2,278,7         | 1.970.3            | 2.282.3            | 2.761.2      | 2.766.0            |
| Holland Tunnel (2)                     |                | I-78         | 1,929.6            | 2,044.3  | 2,132.1            | 2,129.1          | 2,110.7  | 1,408.3  | 647.6           | 1,088.2            | 777.7              | 100.6 (2)    | 94.6 (2)           |
| Bayonne Bridge                         |                | NY-440       | 308.0              | 375.1    | 427.4              | 486.0            | 563.8    | 638.7    | 714.3           | 633.7              | 732.6              | 785.9        | 819.4              |
| Goethals Bridge                        |                | I-278        | 1.674.1            | 1.894.8  | 2.044.3            | 2.057.8          | 2,352.4  | 2,446.1  | 2.829.4         | 2,375.5            | 2,441.9            | 2,534.0      | 2,314.2            |
| Outerbridge Crossing                   |                | NY-440       | 1,577.0            | 1,657.1  | 1,665.3            | 1,812.1          | 1,775.6  | 1,740.1  | 1,457.0         | 1,706.3            | 1,736.1            | 1,737.3      | 1,988.6            |
| Total (2005-06 Holland Tunnel data not | included)      | l            | 14,419.5           | 15,156.0 | 15.865.0           | 16.428.4         | 17,205.6 | 16,571.9 | 16,237.8        | 15.820.3           | 16,409.3           | 16,297.0(2)  | 16,557.1 (2)       |
| ( )                                    | Net Change     | İ            | 302.7              | 736.5    | 709.0              | 563.4            | 772.2    | (633.7)  | (334.1)         | (417.5)            | 589.0              | (112.3)      | 260.1              |
| 2 MTA Bridges & Tunnels (1):           | 3.             |              |                    |          |                    |                  |          | (/       | ( /             | ( -/               |                    | ( -/         |                    |
| Triboro Bridge (Bronx & Manhattan)     |                | I-278        | 2.485.9            | 2.370.2  | 2.812.4            | 3.047.2          | 3.200.0  | 3.248.5  | 3,271.4         | 3.444.7            | 3.856.4            | 4.183.1      | 4,258.7            |
| Bronx Whitestone Bridge                |                | I-678        | 2,282,6            | 2.170.5  | 2,424.0            | 2.608.4          | 2.713.8  | 2.790.8  | 2.946.7         | 2,777.6            | 2.735.2            | 2.626.4      | 2.644.6            |
| Throgs Neck Bridge                     |                | I-295        | 3,120,7            | 3.063.2  | 3,296.8            | 3.491.3          | 3.649.6  | 3.719.2  | 3.941.4         | 4,059.3            | 4.303.2            | 4,353.6      | 4,482.6            |
| Queens Midtown Tunnel                  |                | I-495        | 1.043.0            | 930.0    | 1,306.5            | 1.441.7          | 1,563.1  | 1,802.9  | 1,784.4         | 1.729.5            | 1.667.3            | 1,853.3      | 2,054.3            |
| Brooklyn Battery Tunnel                |                | I-478        | 418.1              | 408.5    | 526.2              | 609.4            | 716.0    | 649.1    | 579.7           | 663.3              | 650.0              | 681.8        | 806.4              |
| Verrazano Narrows Bridge (3)           |                | I-278        | 2,865.9            | 2,786.4  | 3,103.2            | 3,344.6          | 3,580.8  | 4,037.7  | 4,501.4         | 4,225.7            | 3,939.6            | 3,874.8      | 3,897.2            |
| Henry Hudson Bridge (4)                |                |              | 5.6                | 11.5     | 22.8               | 38.2             | 57.0     | 80.7     | 97.4            | 111.5              | 104.2              | 101.4        | 114.1              |
| Marine Parkway Bridge                  |                |              | 100.3              | 91.3     | 111.9              | 130.4            | 138.1    | 158.7    | 168.0           | 171.3              | 175.3              | 181.0        | 200.1              |
| Cross Bay Bridge                       |                |              | 153.0              | 147.5    | 191.1              | 214.2            | 229.2    | 239.2    | 269.7           | 277.2              | 287.9              | 311.5        | 383.0              |
| Total                                  |                | ļ            | 12,475.1           | 11,979.1 | 13,794.9           | 14,925.4         | 15,847.6 | 16,726.8 | 17,560.1        | 17,461.2           | 17,719.0           | 18,166.9     | 18,841.0           |
| lotai                                  | Net Change     | ł            | (96.6)             | (496.0)  | 1,815.8            | 1,130.5          | 922.2    | 879.2    | 833.3           | (105.0)            | 257.8              | 447.9        | 674.1              |
| 3 NYState Bridge Authority (1):        | rtot Orlango   |              | (00.0)             | (100.0)  | 1,010.0            | 1,100.0          | OLL.L    | 010.2    | 000.0           | (100.0)            | 207.0              | -111.0       | 07-1.1             |
| Rip Van Winkle Bridge                  |                | NY-23        | 236.9              | 244.8    | 267.2              | 271.4            | 266.3    | 267.5    | 271.6           | 279.5              | 289.1              | 291.3        | 284.9              |
| Kingston Rhinecliff Bridge             |                | US-209       | 193.5              | 205.5    | 219.3              | 228.6            | 223.8    | 222.3    | 231.5           | 247.0              | 251.9              | 255.3        | 256.6              |
| Mid Hudson Bridge                      |                | US-44        | 434.4              | 442.1    | 450.2              | 451.1            | 465.2    | 460.7    | 459.9           | 473.9              | 494.1              | 504.0        | 491.3              |
| Newburgh Beacon Bridge                 |                | 1-84         | 2,471.2            | 2,696.7  | 2,956.2            | 3,292.7          | 3,387.0  | 3,402.2  | 3,480.8         | 3,474.5            | 3,508.9            | 3,408.8      | 3,357.0            |
| Bear Mountain Bridge                   |                | US-6         | 127.8              | 148.0    | 141.6              | 142.3            | 147.6    | 161.4    | 157.2           | 149.7              | 153.6              | 145.4        | 149.0              |
| Total                                  |                |              | 3,463.8            | 3.737.1  | 4.034.5            | 4.386.1          | 4.594.8  | 4.514.1  | 4.601.0         | 4.624.6            | 4.697.6            | 4.604.8      | 4.538.8            |
| ıotai                                  | Net Change     |              | 3,463.8<br>145.6   | 273.3    | 4,034.5<br>297.4   | 4,386.1<br>351.6 | 4,594.8  | (80.7)   | 4,601.0<br>86.9 | 4,624.6<br>23.6    | 4,697.6<br>73.0    | 4,604.8      | 4,538.8            |
| 4 New York State Thruway Authority:    | Net Change     |              | 143.6              | 213.3    | 297.4              | 331.0            | 200.7    | (00.7)   | 00.9            | 23.0               | 73.0               | (92.0)       | (66.0)             |
| New Rochelle Barrier (1)               |                | I-95         | 4.546.4            | 5.044.4  | 5.593.2            | 5.850.5          | 5.988.1  | 5.831.3  | 5.670.3         | 5.299.7            | F 040 7            | 5.289.0      | 4.996.6            |
| Yonkers Barrier                        |                | I-95<br>I-87 | 4,546.4<br>1.926.8 | 1.990.2  | 5,593.2<br>1,991.7 | 2,081.4          | 2,253.2  | 2,194.1  | 2,268.0         | 5,299.7<br>2,241.4 | 5,916.7<br>2,262.3 | 2.030.8      | 4,996.6<br>1,996.0 |
|                                        |                |              | ,                  | ,        | ,                  | ,                |          | ,        | ,               | ,                  | ,                  | ,            | ,                  |
| Tappan Zee Bridge (1)                  |                | I-287        | 2,923.7            | 2,820.1  | 2,710.4            | 2,815.2          | 3,000.9  | 3,081.4  | 3,221.6         | 3,233.3            | 3,401.3            | 3,194.0      | 2,979.3            |
| Spring Valley (1)                      |                | I-287/87     | 2,703.7            | 1,966.8  | 2,312.7            | 2,449.8          | 2,616.1  | 2,765.5  | 2,853.7         | 2,795.8            | 3,037.8            | 2,794.3      | 2,540.7            |
| Harriman                               |                | I-87         | 1,049.2            | 1,123.2  | 1,180.3            | 1,236.3          | 1,275.7  | 1,289.8  | 1,343.2         | 1,454.6            | 1,536.1            | 1,372.4      | 1,278.7            |
| Total                                  |                |              | 13,149.8           | 12,944.7 | 13,788.3           | 14,433.2         | 15,134.0 | 15,162.1 | 15,356.8        | 15,024.8           | 16,154.3           | 14,680.5     | 13,791.3           |
|                                        | Net Change     | Ī            | 380.2              | (205.1)  | 843.6              | 644.9            | 700.8    | 28.1     | 194.7           | (332.0)            | 1,129.5            | (1,473.8)    | (889.2)            |
| 5 New Jersey Turnpike Authority: (5)   |                |              |                    |          |                    |                  |          |          |                 |                    |                    |              |                    |
| Garden State Parkway Division - Total  |                | Ī            | 3,387.9            | 3,596.3  | 3,683.3            | 3,838.3          | 4,033.5  | 3,983.4  | 3,845.1         | 4,041.9            | 4,571.3            | 4,794.2      | 4,659.8            |
|                                        | Net Change     |              | 196.0              | 208.4    | 87.0               | 155.0            | 195.2    | (50.1)   | (138.3)         | 196.8              | 529.4              | 222.9        | (134.4)            |
| 6 New Jersey Turnpike Authority:       | _              |              |                    |          |                    |                  |          |          |                 |                    |                    |              |                    |
| New Jersey Turnpike - Total            |                | I-95         | 18,347.4           | 19,187.0 | 19,853.7           | 20,720.5         | 21,695.4 | 22,119.2 | 22,994.2        | 23,468.0           | 24,357.2           | 24,687.3     | 25,219.0           |
|                                        | Net Change     |              | 642.7              | 839.6    | 666.7              | 866.8            | 974.9    | 423.8    | 875.0           | 473.8              | 889.2              | 330.1        | 531.7              |
| 7 Nassau County Bridge Authority:      | -              | Ī            |                    |          |                    |                  |          |          |                 |                    |                    |              |                    |
| Atlantic Beach Bridge - Total          |                |              | 112.0              | 84.8     | 82.3               | 75.6             | 82.2     | 75.3     | 85.4            | 90.0               | 73.0               | 70.6         | 68.4               |
| -                                      | Net Change     | ĺ            | 7.4                | (27.2)   | (2.5)              | (6.7)            | 6.6      | (6.9)    | 10.1            | 4.6                | (17.0)             | (2.4)        | (2.2)              |
| Total Region                           | J              | ĺ            | 65,355.5           | 66,685.0 | 71,102.0           | 74,807.5         | 78,593.1 | 79,152.8 | 80,680.4        | 80,530.7           | 83,981.7           | 83,301.3 (2) | 83,675.4 (2)       |
| -                                      | Net Change     |              | 1,578.0            | 1,329.5  | 4,417.0            | 3,705.5          | 3,785.6  | 559.7    | 1,527.6         | (155.7)            | 3,451.0            | (680.4)      | 374.1              |
| (P                                     | ercent change) |              | 2.5%               | 2.0%     | 6.6%               | 5.2%             | 5.1%     | 1.5%     | 1.9%            | -0.2%              | 4.3%               | -0.8%        | 0.4%               |
| · ·                                    | 3 - /          |              |                    |          |                    |                  |          |          |                 |                    |                    |              |                    |