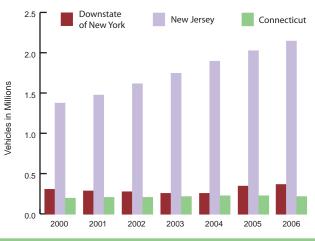

Figure 17
Annual Commercial Vehicle Registration
Downstate New York, New Jersey and Connecticut
2000-2006

Figure 18
Annual Commercial Vehicle Registration
New York City, Nassau-Suffolk, and Mid-Hudson
2000-2006

Figure 19
Annual Commercial Vehicle Registrations
Total: Downstate New York,
New Jersey, and Connecticut
2000-2006

Figure 20
Truck Toll Vollumes, Population and Employment
Total: Downstate New York,
New Jersey, and Connecticut
2000-2006