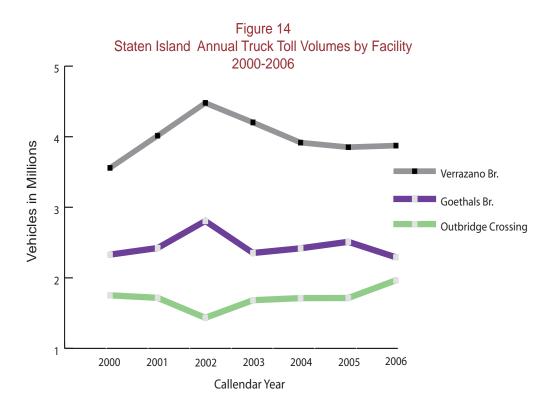

Figure 8
MTA B&T Annual Truck Toll Volumes by Facility 2000-2006

Figure 9
PANY&NJ Annual Truck Toll Volumes by Facility 2000-2006

Note: Holland Tunnel not included, data for west direction not available.