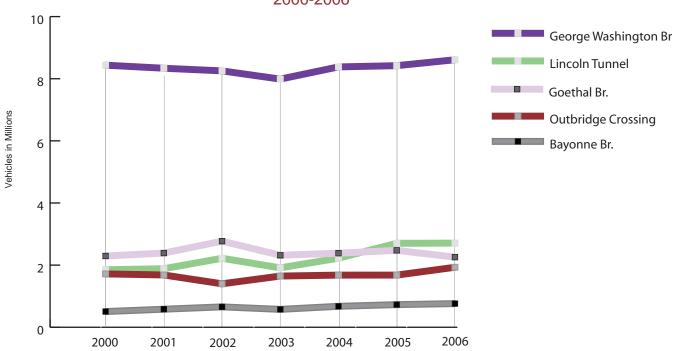

Figure 8
MTA B&T Annual Truck Toll Volumes by Facility 2000-2006

Figure 9
PANY&NJ Annual Truck Toll Volumes by Facility 2000-2006

Note: Holland Tunnel not included, data for west direction not available.

## TABLE 1 ANNUAL TRUCK VOLUMES AT NEW YORK-NEW JERSEY TOLL FACILITIES

1996 to 2006 (in thousands)

|                                        |                |              | 1                  |          |                    |                  |          |          |                 |                    |                    |              |                    |
|----------------------------------------|----------------|--------------|--------------------|----------|--------------------|------------------|----------|----------|-----------------|--------------------|--------------------|--------------|--------------------|
| OPERATORS / FACILITIES                 |                | Route#       | 1996               | 1997     | 1998               | 1999             | 2000     | 2001     | 2002            | 2003               | 2004               | 2005         | 2006               |
| 1 Port Authority of NY & NJ: (1)       |                | i            |                    |          |                    |                  |          |          |                 |                    |                    |              |                    |
| George Washington Bridge               |                | I-95         | 7,205.7            | 7,427.2  | 7,821.6            | 8,167.2          | 8,494.1  | 8,395.9  | 8,310.8         | 8,046.3            | 8,438.7            | 8,478.6      | 8,668.9            |
| Lincoln Tunnel                         |                | 495          | 1,725.1            | 1.757.5  | 1.774.3            | 1.776.2          | 1.909.0  | 1.942.8  | 2,278,7         | 1.970.3            | 2.282.3            | 2.761.2      | 2.766.0            |
| Holland Tunnel (2)                     |                | I-78         | 1,929.6            | 2,044.3  | 2,132.1            | 2,129.1          | 2,110.7  | 1,408.3  | 647.6           | 1,088.2            | 777.7              | 100.6 (2)    | 94.6 (2)           |
| Bayonne Bridge                         |                | NY-440       | 308.0              | 375.1    | 427.4              | 486.0            | 563.8    | 638.7    | 714.3           | 633.7              | 732.6              | 785.9        | 819.4              |
| Goethals Bridge                        |                | I-278        | 1.674.1            | 1.894.8  | 2.044.3            | 2.057.8          | 2,352.4  | 2,446.1  | 2.829.4         | 2,375.5            | 2,441.9            | 2,534.0      | 2,314.2            |
| Outerbridge Crossing                   |                | NY-440       | 1,577.0            | 1,657.1  | 1,665.3            | 1,812.1          | 1,775.6  | 1,740.1  | 1,457.0         | 1,706.3            | 1,736.1            | 1,737.3      | 1,988.6            |
| Total (2005-06 Holland Tunnel data not | included)      | l            | 14,419.5           | 15,156.0 | 15.865.0           | 16.428.4         | 17,205.6 | 16,571.9 | 16,237.8        | 15.820.3           | 16,409.3           | 16,297.0(2)  | 16,557.1 (2)       |
| ( )                                    | Net Change     | İ            | 302.7              | 736.5    | 709.0              | 563.4            | 772.2    | (633.7)  | (334.1)         | (417.5)            | 589.0              | (112.3)      | 260.1              |
| 2 MTA Bridges & Tunnels (1):           | 3.             |              |                    |          |                    |                  |          | (/       | ( /             | ( -/               |                    | ( -/         |                    |
| Triboro Bridge (Bronx & Manhattan)     |                | I-278        | 2.485.9            | 2.370.2  | 2.812.4            | 3.047.2          | 3.200.0  | 3.248.5  | 3,271.4         | 3.444.7            | 3.856.4            | 4.183.1      | 4,258.7            |
| Bronx Whitestone Bridge                |                | I-678        | 2,282,6            | 2.170.5  | 2,424.0            | 2.608.4          | 2.713.8  | 2.790.8  | 2.946.7         | 2,777.6            | 2.735.2            | 2.626.4      | 2.644.6            |
| Throgs Neck Bridge                     |                | I-295        | 3,120,7            | 3.063.2  | 3,296.8            | 3.491.3          | 3.649.6  | 3.719.2  | 3.941.4         | 4,059.3            | 4.303.2            | 4,353.6      | 4,482.6            |
| Queens Midtown Tunnel                  |                | I-495        | 1.043.0            | 930.0    | 1,306.5            | 1.441.7          | 1,563.1  | 1,802.9  | 1,784.4         | 1.729.5            | 1.667.3            | 1,853.3      | 2,054.3            |
| Brooklyn Battery Tunnel                |                | I-478        | 418.1              | 408.5    | 526.2              | 609.4            | 716.0    | 649.1    | 579.7           | 663.3              | 650.0              | 681.8        | 806.4              |
| Verrazano Narrows Bridge (3)           |                | I-278        | 2,865.9            | 2,786.4  | 3,103.2            | 3,344.6          | 3,580.8  | 4,037.7  | 4,501.4         | 4,225.7            | 3,939.6            | 3,874.8      | 3,897.2            |
| Henry Hudson Bridge (4)                |                |              | 5.6                | 11.5     | 22.8               | 38.2             | 57.0     | 80.7     | 97.4            | 111.5              | 104.2              | 101.4        | 114.1              |
| Marine Parkway Bridge                  |                |              | 100.3              | 91.3     | 111.9              | 130.4            | 138.1    | 158.7    | 168.0           | 171.3              | 175.3              | 181.0        | 200.1              |
| Cross Bay Bridge                       |                |              | 153.0              | 147.5    | 191.1              | 214.2            | 229.2    | 239.2    | 269.7           | 277.2              | 287.9              | 311.5        | 383.0              |
| Total                                  |                | ļ            | 12,475.1           | 11,979.1 | 13,794.9           | 14,925.4         | 15,847.6 | 16,726.8 | 17,560.1        | 17,461.2           | 17,719.0           | 18,166.9     | 18,841.0           |
| lotai                                  | Net Change     | ł            | (96.6)             | (496.0)  | 1,815.8            | 1,130.5          | 922.2    | 879.2    | 833.3           | (105.0)            | 257.8              | 447.9        | 674.1              |
| 3 NYState Bridge Authority (1):        | rtot Orlango   |              | (00.0)             | (100.0)  | 1,010.0            | 1,100.0          | OLL.L    | 010.2    | 000.0           | (100.0)            | 207.0              | -111.0       | 07-1.1             |
| Rip Van Winkle Bridge                  |                | NY-23        | 236.9              | 244.8    | 267.2              | 271.4            | 266.3    | 267.5    | 271.6           | 279.5              | 289.1              | 291.3        | 284.9              |
| Kingston Rhinecliff Bridge             |                | US-209       | 193.5              | 205.5    | 219.3              | 228.6            | 223.8    | 222.3    | 231.5           | 247.0              | 251.9              | 255.3        | 256.6              |
| Mid Hudson Bridge                      |                | US-44        | 434.4              | 442.1    | 450.2              | 451.1            | 465.2    | 460.7    | 459.9           | 473.9              | 494.1              | 504.0        | 491.3              |
| Newburgh Beacon Bridge                 |                | 1-84         | 2,471.2            | 2,696.7  | 2,956.2            | 3,292.7          | 3,387.0  | 3,402.2  | 3,480.8         | 3,474.5            | 3,508.9            | 3,408.8      | 3,357.0            |
| Bear Mountain Bridge                   |                | US-6         | 127.8              | 148.0    | 141.6              | 142.3            | 147.6    | 161.4    | 157.2           | 149.7              | 153.6              | 145.4        | 149.0              |
| Total                                  |                |              | 3,463.8            | 3.737.1  | 4.034.5            | 4.386.1          | 4.594.8  | 4.514.1  | 4.601.0         | 4.624.6            | 4.697.6            | 4.604.8      | 4.538.8            |
| ıotai                                  | Net Change     |              | 3,463.8<br>145.6   | 273.3    | 4,034.5<br>297.4   | 4,386.1<br>351.6 | 4,594.8  | (80.7)   | 4,601.0<br>86.9 | 4,624.6<br>23.6    | 4,697.6<br>73.0    | 4,604.8      | 4,538.8            |
| 4 New York State Thruway Authority:    | Net Change     |              | 143.6              | 213.3    | 297.4              | 331.0            | 200.7    | (00.7)   | 00.9            | 23.0               | 73.0               | (92.0)       | (66.0)             |
| New Rochelle Barrier (1)               |                | I-95         | 4.546.4            | 5.044.4  | 5.593.2            | 5.850.5          | 5.988.1  | 5.831.3  | 5.670.3         | 5.299.7            | F 040 7            | 5.289.0      | 4.996.6            |
| Yonkers Barrier                        |                | I-95<br>I-87 | 4,546.4<br>1.926.8 | 1.990.2  | 5,593.2<br>1,991.7 | 2,081.4          | 2,253.2  | 2,194.1  | 2,268.0         | 5,299.7<br>2,241.4 | 5,916.7<br>2,262.3 | 2.030.8      | 4,996.6<br>1,996.0 |
|                                        |                |              | ,                  | ,        | ,                  | ,                |          | ,        | ,               | ,                  | ,                  | ,            | ,                  |
| Tappan Zee Bridge (1)                  |                | I-287        | 2,923.7            | 2,820.1  | 2,710.4            | 2,815.2          | 3,000.9  | 3,081.4  | 3,221.6         | 3,233.3            | 3,401.3            | 3,194.0      | 2,979.3            |
| Spring Valley (1)                      |                | I-287/87     | 2,703.7            | 1,966.8  | 2,312.7            | 2,449.8          | 2,616.1  | 2,765.5  | 2,853.7         | 2,795.8            | 3,037.8            | 2,794.3      | 2,540.7            |
| Harriman                               |                | I-87         | 1,049.2            | 1,123.2  | 1,180.3            | 1,236.3          | 1,275.7  | 1,289.8  | 1,343.2         | 1,454.6            | 1,536.1            | 1,372.4      | 1,278.7            |
| Total                                  |                |              | 13,149.8           | 12,944.7 | 13,788.3           | 14,433.2         | 15,134.0 | 15,162.1 | 15,356.8        | 15,024.8           | 16,154.3           | 14,680.5     | 13,791.3           |
|                                        | Net Change     | Ī            | 380.2              | (205.1)  | 843.6              | 644.9            | 700.8    | 28.1     | 194.7           | (332.0)            | 1,129.5            | (1,473.8)    | (889.2)            |
| 5 New Jersey Turnpike Authority: (5)   |                |              |                    |          |                    |                  |          |          |                 |                    |                    |              |                    |
| Garden State Parkway Division - Total  |                | Ī            | 3,387.9            | 3,596.3  | 3,683.3            | 3,838.3          | 4,033.5  | 3,983.4  | 3,845.1         | 4,041.9            | 4,571.3            | 4,794.2      | 4,659.8            |
|                                        | Net Change     |              | 196.0              | 208.4    | 87.0               | 155.0            | 195.2    | (50.1)   | (138.3)         | 196.8              | 529.4              | 222.9        | (134.4)            |
| 6 New Jersey Turnpike Authority:       | _              |              |                    |          |                    |                  |          |          |                 |                    |                    |              |                    |
| New Jersey Turnpike - Total            |                | I-95         | 18,347.4           | 19,187.0 | 19,853.7           | 20,720.5         | 21,695.4 | 22,119.2 | 22,994.2        | 23,468.0           | 24,357.2           | 24,687.3     | 25,219.0           |
|                                        | Net Change     |              | 642.7              | 839.6    | 666.7              | 866.8            | 974.9    | 423.8    | 875.0           | 473.8              | 889.2              | 330.1        | 531.7              |
| 7 Nassau County Bridge Authority:      | -              | Ī            |                    |          |                    |                  |          |          |                 |                    |                    |              |                    |
| Atlantic Beach Bridge - Total          |                |              | 112.0              | 84.8     | 82.3               | 75.6             | 82.2     | 75.3     | 85.4            | 90.0               | 73.0               | 70.6         | 68.4               |
| -                                      | Net Change     | ĺ            | 7.4                | (27.2)   | (2.5)              | (6.7)            | 6.6      | (6.9)    | 10.1            | 4.6                | (17.0)             | (2.4)        | (2.2)              |
| Total Region                           | J              | ĺ            | 65,355.5           | 66,685.0 | 71,102.0           | 74,807.5         | 78,593.1 | 79,152.8 | 80,680.4        | 80,530.7           | 83,981.7           | 83,301.3 (2) | 83,675.4 (2)       |
| -                                      | Net Change     |              | 1,578.0            | 1,329.5  | 4,417.0            | 3,705.5          | 3,785.6  | 559.7    | 1,527.6         | (155.7)            | 3,451.0            | (680.4)      | 374.1              |
| (P                                     | ercent change) |              | 2.5%               | 2.0%     | 6.6%               | 5.2%             | 5.1%     | 1.5%     | 1.9%            | -0.2%              | 4.3%               | -0.8%        | 0.4%               |
| · ·                                    | 3 - /          |              |                    |          |                    |                  |          |          |                 |                    |                    |              |                    |