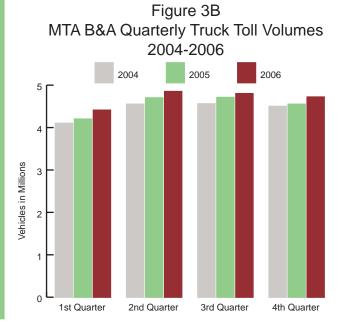

#### In Thousands

|                                | First Qu | arter   | Second   | Quarter | Third Qu | arter   | Fourth ( | Quarter | To       | otal    |
|--------------------------------|----------|---------|----------|---------|----------|---------|----------|---------|----------|---------|
| OPERATORS                      | 2005     | % share |
|                                |          |         |          |         |          |         |          |         |          |         |
| Port Authority of NY & NJ (2)  | 3,839.7  | 19.7%   | 4,162.2  | 19.1%   | 4,216.9  | 19.7%   | 4,078.2  | 19.8%   | 16,297.0 | 19.6%   |
| MTA (Bridges &Tunnels)         | 4,196.3  | 21.5%   | 4,702.8  | 21.6%   | 4,713.0  | 22.0%   | 4,554.8  | 22.1%   | 18,166.9 | 21.8%   |
| NYS Bridge Authority           | 1,011.1  | 5.2%    | 1,228.3  | 5.6%    | 1,233.4  | 5.8%    | 1,132.0  | 5.5%    | 4,604.8  | 5.5%    |
| NYS Thruway Authority          | 3,691.7  | 18.9%   | 4,023.5  | 18.5%   | 3,629.8  | 16.9%   | 3,335.4  | 16.2%   | 14,680.5 | 17.6%   |
| NJ Turnpike Authority - GSP    | 990.8    | 5.1%    | 1,279.1  | 5.9%    | 1,230.5  | 5.7%    | 1,293.8  | 6.3%    | 4,794.2  | 5.8%    |
| NJ Turnpike Authority (NJTpke) | 5,790.1  | 29.6%   | 6,333.2  | 29.1%   | 6,376.6  | 29.8%   | 6,187.5  | 30.0%   | 24,687.3 | 29.6%   |
| Nassau County Bridge Authority |          | 0.1%    | 20.6     | 0.1%    | 19.1     | 0.1%    | 16.5     | 0.1%    | 70.6     | 0.1%    |
| Total                          | 19,534.1 | 100.0%  | 21,749.7 | 100.0%  | 21,419.3 | 100.0%  | 20,598.2 | 100.0%  | 83,301.3 | 100.0%  |

#### In Thousands

|                                | First Qu | uarter  | Second   | Quarter | Third Qu | arter   | Fourth   | Quarter | To       | otal    |
|--------------------------------|----------|---------|----------|---------|----------|---------|----------|---------|----------|---------|
| OPERATORS                      | 2006     | % share |
|                                |          |         |          |         |          |         |          |         |          |         |
| Port Authority of NY & NJ (2)  | 3,945.2  | 20.1%   | 4,278.0  | 19.7%   | 4,170.4  | 19.5%   | 4,163.5  | 19.9%   | 16,557.1 | 19.8%   |
| MTA (Bridges &Tunnels)         | 4,413.7  | 22.5%   | 4,848.1  | 22.3%   | 4,797.7  | 22.4%   | 4,781.4  | 22.9%   | 18,841.0 | 22.5%   |
| NYS Bridge Authority           | 1,034.7  | 5.3%    | 1,194.4  | 5.5%    | 1,185.3  | 5.5%    | 1,124.4  | 5.4%    | 4,538.8  | 5.4%    |
| NYS Thruway Authority          | 3,162.0  | 16.1%   | 3,617.5  | 16.7%   | 3,605.9  | 16.8%   | 3,405.9  | 16.3%   | 13,791.3 | 16.5%   |
| NJ Turnpike Authority - GSP    | 1,047.1  | 5.3%    | 1,296.8  | 6.0%    | 1,226.2  | 5.7%    | 1,089.7  | 5.2%    | 4,659.8  | 5.6%    |
| NJ Turnpike Authority (NJTpke) | 6,006.7  | 30.6%   | 6,462.8  | 29.8%   | 6,407.4  | 29.9%   | 6,342.1  | 30.3%   | 25,219.0 | 30.1%   |
| Nassau County Bridge Authority | 14.8     | 0.1%    | 19.8     | 0.1%    | 18.4     | 0.1%    | 15.4     | 0.1%    | 68.4     | 0.1%    |
| Total                          | 19,624.2 | 100.0%  | 21,717.4 | 100.0%  | 21,411.3 | 100.0%  | 20,922.4 | 100.0%  | 83,675.4 | 100.0%  |