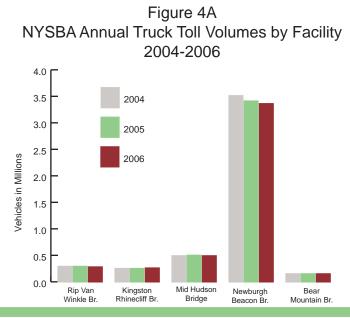

Figure 11 NYSBA Annual Truck Toll Volumes by Facility 2000-2006 4,000 3,500 3,000 Vehides in Thousands Newburgh Beacon Br. 2,500 Mid Hudson Br. 2,000 Rip Van Winkle Br. Kingston Rhinecliff Br. 1,500 Bear Mountain Br. 1,000 500 0 2000 2001 2002 2003 2004 2005 2006 Callendar Year

## TABLE 1 ANNUAL TRUCK VOLUMES AT NEW YORK-NEW JERSEY TOLL FACILITIES

1996 to 2006 (in thousands)

|                                        |                |              | 1                  |          |                    |                  |          |          |                 |                    |                    |              |                    |
|----------------------------------------|----------------|--------------|--------------------|----------|--------------------|------------------|----------|----------|-----------------|--------------------|--------------------|--------------|--------------------|
| OPERATORS / FACILITIES                 |                | Route#       | 1996               | 1997     | 1998               | 1999             | 2000     | 2001     | 2002            | 2003               | 2004               | 2005         | 2006               |
| 1 Port Authority of NY & NJ: (1)       |                | i            |                    |          |                    |                  |          |          |                 |                    |                    |              |                    |
| George Washington Bridge               |                | I-95         | 7,205.7            | 7,427.2  | 7,821.6            | 8,167.2          | 8,494.1  | 8,395.9  | 8,310.8         | 8,046.3            | 8,438.7            | 8,478.6      | 8,668.9            |
| Lincoln Tunnel                         |                | 495          | 1,725.1            | 1.757.5  | 1.774.3            | 1.776.2          | 1.909.0  | 1.942.8  | 2,278,7         | 1.970.3            | 2.282.3            | 2.761.2      | 2.766.0            |
| Holland Tunnel (2)                     |                | I-78         | 1,929.6            | 2,044.3  | 2,132.1            | 2,129.1          | 2,110.7  | 1,408.3  | 647.6           | 1,088.2            | 777.7              | 100.6 (2)    | 94.6 (2)           |
| Bayonne Bridge                         |                | NY-440       | 308.0              | 375.1    | 427.4              | 486.0            | 563.8    | 638.7    | 714.3           | 633.7              | 732.6              | 785.9        | 819.4              |
| Goethals Bridge                        |                | I-278        | 1.674.1            | 1.894.8  | 2.044.3            | 2.057.8          | 2,352.4  | 2,446.1  | 2.829.4         | 2,375.5            | 2,441.9            | 2,534.0      | 2,314.2            |
| Outerbridge Crossing                   |                | NY-440       | 1,577.0            | 1,657.1  | 1,665.3            | 1,812.1          | 1,775.6  | 1,740.1  | 1,457.0         | 1,706.3            | 1,736.1            | 1,737.3      | 1,988.6            |
| Total (2005-06 Holland Tunnel data not | included)      | l            | 14,419.5           | 15,156.0 | 15.865.0           | 16.428.4         | 17,205.6 | 16,571.9 | 16,237.8        | 15.820.3           | 16,409.3           | 16,297.0(2)  | 16,557.1 (2)       |
| ( )                                    | Net Change     | İ            | 302.7              | 736.5    | 709.0              | 563.4            | 772.2    | (633.7)  | (334.1)         | (417.5)            | 589.0              | (112.3)      | 260.1              |
| 2 MTA Bridges & Tunnels (1):           | 3.             |              |                    |          |                    |                  |          | (/       | ( /             | ( -/               |                    | ( -/         |                    |
| Triboro Bridge (Bronx & Manhattan)     |                | I-278        | 2.485.9            | 2.370.2  | 2.812.4            | 3.047.2          | 3.200.0  | 3.248.5  | 3,271.4         | 3.444.7            | 3.856.4            | 4.183.1      | 4,258.7            |
| Bronx Whitestone Bridge                |                | I-678        | 2,282,6            | 2.170.5  | 2,424.0            | 2.608.4          | 2.713.8  | 2.790.8  | 2.946.7         | 2,777.6            | 2.735.2            | 2.626.4      | 2.644.6            |
| Throgs Neck Bridge                     |                | I-295        | 3,120,7            | 3.063.2  | 3,296.8            | 3.491.3          | 3.649.6  | 3.719.2  | 3.941.4         | 4,059.3            | 4.303.2            | 4,353.6      | 4,482.6            |
| Queens Midtown Tunnel                  |                | I-495        | 1.043.0            | 930.0    | 1,306.5            | 1.441.7          | 1,563.1  | 1,802.9  | 1,784.4         | 1.729.5            | 1.667.3            | 1,853.3      | 2,054.3            |
| Brooklyn Battery Tunnel                |                | I-478        | 418.1              | 408.5    | 526.2              | 609.4            | 716.0    | 649.1    | 579.7           | 663.3              | 650.0              | 681.8        | 806.4              |
| Verrazano Narrows Bridge (3)           |                | I-278        | 2,865.9            | 2,786.4  | 3,103.2            | 3,344.6          | 3,580.8  | 4,037.7  | 4,501.4         | 4,225.7            | 3,939.6            | 3,874.8      | 3,897.2            |
| Henry Hudson Bridge (4)                |                |              | 5.6                | 11.5     | 22.8               | 38.2             | 57.0     | 80.7     | 97.4            | 111.5              | 104.2              | 101.4        | 114.1              |
| Marine Parkway Bridge                  |                |              | 100.3              | 91.3     | 111.9              | 130.4            | 138.1    | 158.7    | 168.0           | 171.3              | 175.3              | 181.0        | 200.1              |
| Cross Bay Bridge                       |                |              | 153.0              | 147.5    | 191.1              | 214.2            | 229.2    | 239.2    | 269.7           | 277.2              | 287.9              | 311.5        | 383.0              |
| Total                                  |                | ļ            | 12,475.1           | 11,979.1 | 13,794.9           | 14,925.4         | 15,847.6 | 16,726.8 | 17,560.1        | 17,461.2           | 17,719.0           | 18,166.9     | 18,841.0           |
| lotai                                  | Net Change     | ł            | (96.6)             | (496.0)  | 1,815.8            | 1,130.5          | 922.2    | 879.2    | 833.3           | (105.0)            | 257.8              | 447.9        | 674.1              |
| 3 NYState Bridge Authority (1):        | rtot Orlango   |              | (00.0)             | (100.0)  | 1,010.0            | 1,100.0          | OLL.L    | 010.2    | 000.0           | (100.0)            | 207.0              | -111.0       | 07-1.1             |
| Rip Van Winkle Bridge                  |                | NY-23        | 236.9              | 244.8    | 267.2              | 271.4            | 266.3    | 267.5    | 271.6           | 279.5              | 289.1              | 291.3        | 284.9              |
| Kingston Rhinecliff Bridge             |                | US-209       | 193.5              | 205.5    | 219.3              | 228.6            | 223.8    | 222.3    | 231.5           | 247.0              | 251.9              | 255.3        | 256.6              |
| Mid Hudson Bridge                      |                | US-44        | 434.4              | 442.1    | 450.2              | 451.1            | 465.2    | 460.7    | 459.9           | 473.9              | 494.1              | 504.0        | 491.3              |
| Newburgh Beacon Bridge                 |                | 1-84         | 2,471.2            | 2,696.7  | 2,956.2            | 3,292.7          | 3,387.0  | 3,402.2  | 3,480.8         | 3,474.5            | 3,508.9            | 3,408.8      | 3,357.0            |
| Bear Mountain Bridge                   |                | US-6         | 127.8              | 148.0    | 141.6              | 142.3            | 147.6    | 161.4    | 157.2           | 149.7              | 153.6              | 145.4        | 149.0              |
| Total                                  |                |              | 3,463.8            | 3.737.1  | 4.034.5            | 4.386.1          | 4.594.8  | 4.514.1  | 4.601.0         | 4.624.6            | 4.697.6            | 4.604.8      | 4.538.8            |
| ıotai                                  | Net Change     |              | 3,463.8<br>145.6   | 273.3    | 4,034.5<br>297.4   | 4,386.1<br>351.6 | 4,594.8  | (80.7)   | 4,601.0<br>86.9 | 4,624.6<br>23.6    | 4,697.6<br>73.0    | 4,604.8      | 4,538.8            |
| 4 New York State Thruway Authority:    | Net Change     |              | 143.6              | 213.3    | 297.4              | 331.0            | 200.7    | (00.7)   | 00.9            | 23.0               | 73.0               | (92.0)       | (66.0)             |
| New Rochelle Barrier (1)               |                | I-95         | 4.546.4            | 5.044.4  | 5.593.2            | 5.850.5          | 5.988.1  | 5.831.3  | 5.670.3         | 5.299.7            | F 040 7            | 5.289.0      | 4.996.6            |
| Yonkers Barrier                        |                | I-95<br>I-87 | 4,546.4<br>1.926.8 | 1.990.2  | 5,593.2<br>1,991.7 | 2,081.4          | 2,253.2  | 2,194.1  | 2,268.0         | 5,299.7<br>2,241.4 | 5,916.7<br>2,262.3 | 2.030.8      | 4,996.6<br>1,996.0 |
|                                        |                |              | ,                  | ,        | ,                  | ,                |          | ,        | ,               | ,                  | ,                  | ,            | ,                  |
| Tappan Zee Bridge (1)                  |                | I-287        | 2,923.7            | 2,820.1  | 2,710.4            | 2,815.2          | 3,000.9  | 3,081.4  | 3,221.6         | 3,233.3            | 3,401.3            | 3,194.0      | 2,979.3            |
| Spring Valley (1)                      |                | I-287/87     | 2,703.7            | 1,966.8  | 2,312.7            | 2,449.8          | 2,616.1  | 2,765.5  | 2,853.7         | 2,795.8            | 3,037.8            | 2,794.3      | 2,540.7            |
| Harriman                               |                | I-87         | 1,049.2            | 1,123.2  | 1,180.3            | 1,236.3          | 1,275.7  | 1,289.8  | 1,343.2         | 1,454.6            | 1,536.1            | 1,372.4      | 1,278.7            |
| Total                                  |                |              | 13,149.8           | 12,944.7 | 13,788.3           | 14,433.2         | 15,134.0 | 15,162.1 | 15,356.8        | 15,024.8           | 16,154.3           | 14,680.5     | 13,791.3           |
|                                        | Net Change     | Ī            | 380.2              | (205.1)  | 843.6              | 644.9            | 700.8    | 28.1     | 194.7           | (332.0)            | 1,129.5            | (1,473.8)    | (889.2)            |
| 5 New Jersey Turnpike Authority: (5)   |                |              |                    |          |                    |                  |          |          |                 |                    |                    |              |                    |
| Garden State Parkway Division - Total  |                | Ī            | 3,387.9            | 3,596.3  | 3,683.3            | 3,838.3          | 4,033.5  | 3,983.4  | 3,845.1         | 4,041.9            | 4,571.3            | 4,794.2      | 4,659.8            |
|                                        | Net Change     |              | 196.0              | 208.4    | 87.0               | 155.0            | 195.2    | (50.1)   | (138.3)         | 196.8              | 529.4              | 222.9        | (134.4)            |
| 6 New Jersey Turnpike Authority:       | _              |              |                    |          |                    |                  |          |          |                 |                    |                    |              |                    |
| New Jersey Turnpike - Total            |                | I-95         | 18,347.4           | 19,187.0 | 19,853.7           | 20,720.5         | 21,695.4 | 22,119.2 | 22,994.2        | 23,468.0           | 24,357.2           | 24,687.3     | 25,219.0           |
|                                        | Net Change     |              | 642.7              | 839.6    | 666.7              | 866.8            | 974.9    | 423.8    | 875.0           | 473.8              | 889.2              | 330.1        | 531.7              |
| 7 Nassau County Bridge Authority:      | -              | Ī            |                    |          |                    |                  |          |          |                 |                    |                    |              |                    |
| Atlantic Beach Bridge - Total          |                |              | 112.0              | 84.8     | 82.3               | 75.6             | 82.2     | 75.3     | 85.4            | 90.0               | 73.0               | 70.6         | 68.4               |
| -                                      | Net Change     | ĺ            | 7.4                | (27.2)   | (2.5)              | (6.7)            | 6.6      | (6.9)    | 10.1            | 4.6                | (17.0)             | (2.4)        | (2.2)              |
| Total Region                           | J              | ĺ            | 65,355.5           | 66,685.0 | 71,102.0           | 74,807.5         | 78,593.1 | 79,152.8 | 80,680.4        | 80,530.7           | 83,981.7           | 83,301.3 (2) | 83,675.4 (2)       |
| -                                      | Net Change     |              | 1,578.0            | 1,329.5  | 4,417.0            | 3,705.5          | 3,785.6  | 559.7    | 1,527.6         | (155.7)            | 3,451.0            | (680.4)      | 374.1              |
| (P                                     | ercent change) |              | 2.5%               | 2.0%     | 6.6%               | 5.2%             | 5.1%     | 1.5%     | 1.9%            | -0.2%              | 4.3%               | -0.8%        | 0.4%               |
| · ·                                    | 3 - /          |              |                    |          |                    |                  |          |          |                 |                    |                    |              |                    |