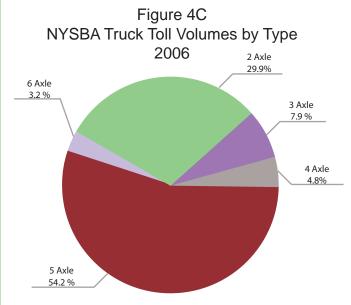

## In Percent 2005/2006

|                 | PANYNJ ( | 5)     | MTA (B&T | Γ)    | NYSBA  |        | NYSTA (2) | , (3)  | NJTA - GS | Р      | NJTA - NJ Turi | npike  | NCBA   | Ļ      | Highest    |
|-----------------|----------|--------|----------|-------|--------|--------|-----------|--------|-----------|--------|----------------|--------|--------|--------|------------|
| VEHICLE TYPES   | 2005     | 2006   | 2005     | 2006  | 2005   | 2006   | 2005      | 2006   | 2005      | 2006   | 2005           | 2006   | 2005   | 2006   | Volume (4) |
| Two-axle        | 36.4%    | 35.8%  | 56.5%    | 56.6% | 30.3%  | 29.9%  | 18.8%     | 30.2%  | 34.7%     | 31.4%  | 27.4%          | 27.3%  | 3.5%   | 4.4%   | MTA(B&T)   |
| Three-axle      | 11.0%    | 12.3%  | 11.3%    | 12.1% | 7.3%   | 7.9%   | 19.1%     | 11.3%  | 0.0%      | 0.0%   | 11.2%          | 11.1%  | 77.6%  | 77.0%  | NCBA       |
| Four-axle       | 8.1%     | 8.7%   | 5.5%     | 5.4%  | 4.5%   | 4.8%   | 13.5%     | 6.4%   | 2.8%      | 5.5%   | 8.6%           | 8.5%   | 18.8%  | 18.6%  | NYSTA      |
| Five-axle       | 43.5%    | 42.2%  | 25.4%    | 24.7% | 54.7%  | 54.2%  | 28.0%     | 27.5%  | 41.2%     | 42.1%  | 51.9%          | 52.1%  | 0.0%   | 0.0%   | NYSBA      |
| Six-axle & over | 1.0%     | 1.0%   | 1.2%     | 1.2%  | 3.3%   | 3.2%   | 20.6%     | 24.5%  | 21.4%     | 21.0%  | 1.0%           | 1.0%   | 0.0%   | 0.0%   | NJHA       |
| Total           | 100.0%   | 100.0% | 100%     | 100%  | 100.0% | 100.0% | 100.0%    | 100.0% | 100.0%    | 100.0% | 100.0%         | 100.0% | 100.0% | 100.0% |            |