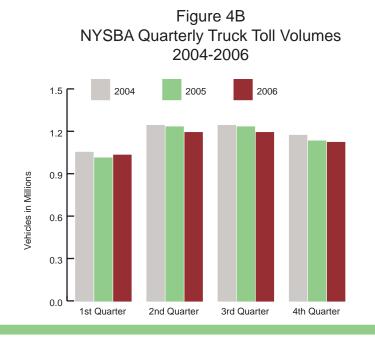

#### In Thousands

|                                | First Qu | arter   | Second   | Quarter | Third Qu | arter   | Fourth ( | Quarter | To       | otal    |
|--------------------------------|----------|---------|----------|---------|----------|---------|----------|---------|----------|---------|
| OPERATORS                      | 2005     | % share |
|                                |          |         |          |         |          |         |          |         |          |         |
| Port Authority of NY & NJ (2)  | 3,839.7  | 19.7%   | 4,162.2  | 19.1%   | 4,216.9  | 19.7%   | 4,078.2  | 19.8%   | 16,297.0 | 19.6%   |
| MTA (Bridges &Tunnels)         | 4,196.3  | 21.5%   | 4,702.8  | 21.6%   | 4,713.0  | 22.0%   | 4,554.8  | 22.1%   | 18,166.9 | 21.8%   |
| NYS Bridge Authority           | 1,011.1  | 5.2%    | 1,228.3  | 5.6%    | 1,233.4  | 5.8%    | 1,132.0  | 5.5%    | 4,604.8  | 5.5%    |
| NYS Thruway Authority          | 3,691.7  | 18.9%   | 4,023.5  | 18.5%   | 3,629.8  | 16.9%   | 3,335.4  | 16.2%   | 14,680.5 | 17.6%   |
| NJ Turnpike Authority - GSP    | 990.8    | 5.1%    | 1,279.1  | 5.9%    | 1,230.5  | 5.7%    | 1,293.8  | 6.3%    | 4,794.2  | 5.8%    |
| NJ Turnpike Authority (NJTpke) | 5,790.1  | 29.6%   | 6,333.2  | 29.1%   | 6,376.6  | 29.8%   | 6,187.5  | 30.0%   | 24,687.3 | 29.6%   |
| Nassau County Bridge Authority |          | 0.1%    | 20.6     | 0.1%    | 19.1     | 0.1%    | 16.5     | 0.1%    | 70.6     | 0.1%    |
| Total                          | 19,534.1 | 100.0%  | 21,749.7 | 100.0%  | 21,419.3 | 100.0%  | 20,598.2 | 100.0%  | 83,301.3 | 100.0%  |

#### In Thousands

|                                | First Qu | uarter  | Second   | Quarter | Third Qu | arter   | Fourth   | Quarter | To       | otal    |
|--------------------------------|----------|---------|----------|---------|----------|---------|----------|---------|----------|---------|
| OPERATORS                      | 2006     | % share |
|                                |          |         |          |         |          |         |          |         |          |         |
| Port Authority of NY & NJ (2)  | 3,945.2  | 20.1%   | 4,278.0  | 19.7%   | 4,170.4  | 19.5%   | 4,163.5  | 19.9%   | 16,557.1 | 19.8%   |
| MTA (Bridges &Tunnels)         | 4,413.7  | 22.5%   | 4,848.1  | 22.3%   | 4,797.7  | 22.4%   | 4,781.4  | 22.9%   | 18,841.0 | 22.5%   |
| NYS Bridge Authority           | 1,034.7  | 5.3%    | 1,194.4  | 5.5%    | 1,185.3  | 5.5%    | 1,124.4  | 5.4%    | 4,538.8  | 5.4%    |
| NYS Thruway Authority          | 3,162.0  | 16.1%   | 3,617.5  | 16.7%   | 3,605.9  | 16.8%   | 3,405.9  | 16.3%   | 13,791.3 | 16.5%   |
| NJ Turnpike Authority - GSP    | 1,047.1  | 5.3%    | 1,296.8  | 6.0%    | 1,226.2  | 5.7%    | 1,089.7  | 5.2%    | 4,659.8  | 5.6%    |
| NJ Turnpike Authority (NJTpke) | 6,006.7  | 30.6%   | 6,462.8  | 29.8%   | 6,407.4  | 29.9%   | 6,342.1  | 30.3%   | 25,219.0 | 30.1%   |
| Nassau County Bridge Authority | 14.8     | 0.1%    | 19.8     | 0.1%    | 18.4     | 0.1%    | 15.4     | 0.1%    | 68.4     | 0.1%    |
| Total                          | 19,624.2 | 100.0%  | 21,717.4 | 100.0%  | 21,411.3 | 100.0%  | 20,922.4 | 100.0%  | 83,675.4 | 100.0%  |