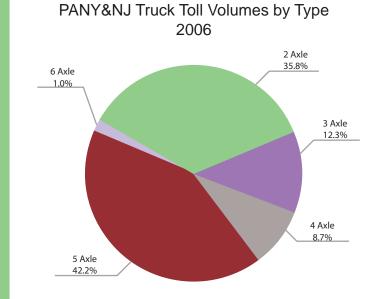

## In Percent 2005/2006

|                 | PANYNJ ( | 5)     | MTA (B&T | Γ)    | NYSBA  |        | NYSTA (2) | , (3)  | NJTA - GS | Р      | NJTA - NJ Turi | npike  | NCBA   | Ļ      | Highest    |
|-----------------|----------|--------|----------|-------|--------|--------|-----------|--------|-----------|--------|----------------|--------|--------|--------|------------|
| VEHICLE TYPES   | 2005     | 2006   | 2005     | 2006  | 2005   | 2006   | 2005      | 2006   | 2005      | 2006   | 2005           | 2006   | 2005   | 2006   | Volume (4) |
| Two-axle        | 36.4%    | 35.8%  | 56.5%    | 56.6% | 30.3%  | 29.9%  | 18.8%     | 30.2%  | 34.7%     | 31.4%  | 27.4%          | 27.3%  | 3.5%   | 4.4%   | MTA(B&T)   |
| Three-axle      | 11.0%    | 12.3%  | 11.3%    | 12.1% | 7.3%   | 7.9%   | 19.1%     | 11.3%  | 0.0%      | 0.0%   | 11.2%          | 11.1%  | 77.6%  | 77.0%  | NCBA       |
| Four-axle       | 8.1%     | 8.7%   | 5.5%     | 5.4%  | 4.5%   | 4.8%   | 13.5%     | 6.4%   | 2.8%      | 5.5%   | 8.6%           | 8.5%   | 18.8%  | 18.6%  | NYSTA      |
| Five-axle       | 43.5%    | 42.2%  | 25.4%    | 24.7% | 54.7%  | 54.2%  | 28.0%     | 27.5%  | 41.2%     | 42.1%  | 51.9%          | 52.1%  | 0.0%   | 0.0%   | NYSBA      |
| Six-axle & over | 1.0%     | 1.0%   | 1.2%     | 1.2%  | 3.3%   | 3.2%   | 20.6%     | 24.5%  | 21.4%     | 21.0%  | 1.0%           | 1.0%   | 0.0%   | 0.0%   | NJHA       |
| Total           | 100.0%   | 100.0% | 100%     | 100%  | 100.0% | 100.0% | 100.0%    | 100.0% | 100.0%    | 100.0% | 100.0%         | 100.0% | 100.0% | 100.0% |            |

## In Thousands **2005-2006**

|                 | PANYNJ (* | 1)       | MTA(B&T) | )        | NYSBA   |         | NYSTA (2) | , (3)    | NJTA - GSI | P       | NJTA - NJ Turn | pike     | NC   | BA   | Total 2005 | Total 2006 | Percent   |
|-----------------|-----------|----------|----------|----------|---------|---------|-----------|----------|------------|---------|----------------|----------|------|------|------------|------------|-----------|
| VEHICLE TYPES   | 2005      | 2006     | 2005     | 2006     | 2005    | 2006    | 2005      | 2006     | 2005       | 2006    | 2005           | 2006     | 2005 | 2006 | Volume     | Volume     | 2006/2005 |
| Two-axle        | 5,839.1   | 5,848.8  | 10,268.3 | 10,668.8 | 1,394.5 | 1,355.5 | 2,759.0   | 4,164.6  | 1,662.0    | 1,461.4 | 6,759.0        | 6,874.0  | 2.5  | 3.0  | 28,684.4   | 30,376.1   | 5.9%      |
| Three-axle      | 1,779.8   | 2,028.4  | 2,060.2  | 2,286.8  | 335.7   | 360.4   | 2,804.4   | 1,564.5  | 0.0        | 0.0     | 2,763.9        | 2,811.7  | 54.8 | 52.7 | 9,798.8    | 9,104.5    | -7.1%     |
| Four-axle       | 1,341.2   | 1,448.0  | 1,002.7  | 1,013.9  | 205.3   | 218.2   | 1,989.2   | 888.9    | 132.6      | 256.6   | 2,125.0        | 2,153.9  | 13.3 | 12.7 | 6,809.3    | 5,992.2    | -12.0%    |
| Five-axle       | 7,170.0   | 7,058.3  | 4,620.9  | 4,648.7  | 2,517.1 | 2,461.0 | 4,107.7   | 3,797.3  | 1,975.6    | 1,961.7 | 12,802.4       | 13,138.9 | 0.0  | 0.0  | 33,193.7   | 33,065.9   | -0.4%     |
| Six-axle & over | 166.9     | 173.6    | 214.8    | 222.7    | 152.2   | 143.7   | 3,020.1   | 3,376.0  | 1,024.0    | 980.1   | 237.0          | 240.5    | 0.0  | 0.0  | 4,815.1    | 5,136.6    | 6.7%      |
| Total           | 16,297.0  | 16,557.1 | 18,166.9 | 18,840.9 | 4,604.8 | 4,538.8 | 14,680.4  | 13,791.3 | 4,794.2    | 4,659.8 | 24,687.3       | 25,219.0 | 70.6 | 68.4 | 83,301.3   | 83,675.3   | 0.4%      |