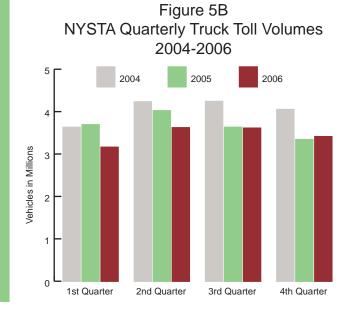

Figure 3C
MTA B&T Truck Toll Volumes by Type 2006

2 Axle 56.6 %

3 Axle 12.1 %

4 Axle 5.4%

24.7 %

Figure 5C
NYSTA Truck Toll Volumes by Type
2006

Class 2
18.9 %

Class 5
28.2 %