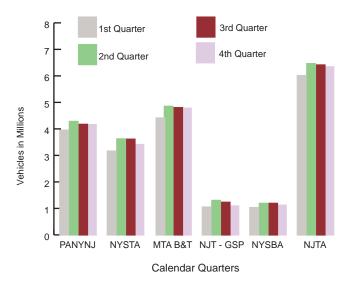

## TABLE 3A QUARTERLY TRUCK TOLL VOLUME AND SHARE BY AGENCY(1)- 2005

#### In Thousands

|                                | First Qu | arter   | Second   | Quarter | Third Qu | arter   | Fourth ( | Quarter | To       | otal    |
|--------------------------------|----------|---------|----------|---------|----------|---------|----------|---------|----------|---------|
| OPERATORS                      | 2005     | % share |
|                                |          |         |          |         |          |         |          |         |          |         |
| Port Authority of NY & NJ (2)  | 3,839.7  | 19.7%   | 4,162.2  | 19.1%   | 4,216.9  | 19.7%   | 4,078.2  | 19.8%   | 16,297.0 | 19.6%   |
| MTA (Bridges &Tunnels)         | 4,196.3  | 21.5%   | 4,702.8  | 21.6%   | 4,713.0  | 22.0%   | 4,554.8  | 22.1%   | 18,166.9 | 21.8%   |
| NYS Bridge Authority           | 1,011.1  | 5.2%    | 1,228.3  | 5.6%    | 1,233.4  | 5.8%    | 1,132.0  | 5.5%    | 4,604.8  | 5.5%    |
| NYS Thruway Authority          | 3,691.7  | 18.9%   | 4,023.5  | 18.5%   | 3,629.8  | 16.9%   | 3,335.4  | 16.2%   | 14,680.5 | 17.6%   |
| NJ Turnpike Authority - GSP    | 990.8    | 5.1%    | 1,279.1  | 5.9%    | 1,230.5  | 5.7%    | 1,293.8  | 6.3%    | 4,794.2  | 5.8%    |
| NJ Turnpike Authority (NJTpke) | 5,790.1  | 29.6%   | 6,333.2  | 29.1%   | 6,376.6  | 29.8%   | 6,187.5  | 30.0%   | 24,687.3 | 29.6%   |
| Nassau County Bridge Authority |          | 0.1%    | 20.6     | 0.1%    | 19.1     | 0.1%    | 16.5     | 0.1%    | 70.6     | 0.1%    |
| Total                          | 19,534.1 | 100.0%  | 21,749.7 | 100.0%  | 21,419.3 | 100.0%  | 20,598.2 | 100.0%  | 83,301.3 | 100.0%  |

## TABLE 3B QUARTERLY TRUCK TOLL VOLUME AND SHARE BY AGENCY(1)- 2006

#### In Thousands

|                                | First Qu | uarter  | Second   | Quarter | Third Qu | arter   | Fourth   | Quarter | To       | otal    |
|--------------------------------|----------|---------|----------|---------|----------|---------|----------|---------|----------|---------|
| OPERATORS                      | 2006     | % share |
|                                |          |         |          |         |          |         |          |         |          |         |
| Port Authority of NY & NJ (2)  | 3,945.2  | 20.1%   | 4,278.0  | 19.7%   | 4,170.4  | 19.5%   | 4,163.5  | 19.9%   | 16,557.1 | 19.8%   |
| MTA (Bridges &Tunnels)         | 4,413.7  | 22.5%   | 4,848.1  | 22.3%   | 4,797.7  | 22.4%   | 4,781.4  | 22.9%   | 18,841.0 | 22.5%   |
| NYS Bridge Authority           | 1,034.7  | 5.3%    | 1,194.4  | 5.5%    | 1,185.3  | 5.5%    | 1,124.4  | 5.4%    | 4,538.8  | 5.4%    |
| NYS Thruway Authority          | 3,162.0  | 16.1%   | 3,617.5  | 16.7%   | 3,605.9  | 16.8%   | 3,405.9  | 16.3%   | 13,791.3 | 16.5%   |
| NJ Turnpike Authority - GSP    | 1,047.1  | 5.3%    | 1,296.8  | 6.0%    | 1,226.2  | 5.7%    | 1,089.7  | 5.2%    | 4,659.8  | 5.6%    |
| NJ Turnpike Authority (NJTpke) | 6,006.7  | 30.6%   | 6,462.8  | 29.8%   | 6,407.4  | 29.9%   | 6,342.1  | 30.3%   | 25,219.0 | 30.1%   |
| Nassau County Bridge Authority | 14.8     | 0.1%    | 19.8     | 0.1%    | 18.4     | 0.1%    | 15.4     | 0.1%    | 68.4     | 0.1%    |
| Total                          | 19,624.2 | 100.0%  | 21,717.4 | 100.0%  | 21,411.3 | 100.0%  | 20,922.4 | 100.0%  | 83,675.4 | 100.0%  |