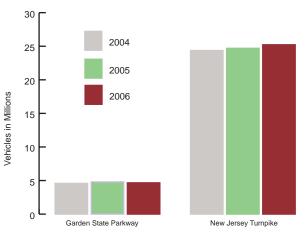

Class 5
28.2 %

Class 6
15.2 %

Figure 6A New Jersey Annual Truck Toll Volumes by Agency 2004-2006

Figure 6B
Garden State Parkway, Quarterly Truck Toll
Volumes by Type

Figure 6C
Garden State Parkway, Truck Toll Volumes by Type
2006

Figure 6D NJ Turnpike, Quarterly Truck Toll Volumes 2004-2006

Figure 6E NJ Turnpike, Truck Toll Volumes by Type 2006

Figure 7
NY and NJ Quarterly Truck Toll Volumes by Agency 2006

Source: Toll Agency data